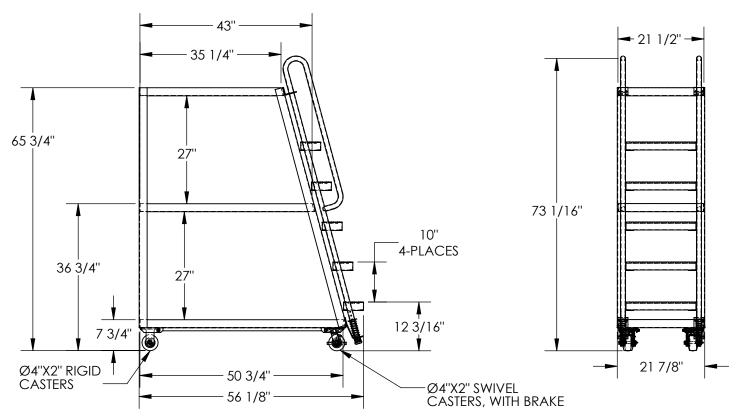

## HI-FRAME STOCKPICKER TRUCK - SPS-HF-2252

APPROX WEIGHT: 200.20 lbs.

\*\*\* ANY ADDITIONS, DELETIONS, OR OMISSIONS MUST BE CORRECTED ON THIS DRAWING AS THIS DRAWING WILL BE CONSIDERED ALL INCLUSIVE \*\*\*
ALL GRAPHICS PROVIDED ARE FOR REFERENCE ONLY. IF CERTAIN DIMENSIONS ARE CRITICAL PLEASE VERIFY THOSE DIMENSIONS WITH YOUR SALESPERSON

## STANDARD FEATURES

MODEL NUMBER IS SPS-HF-2252 MAX CAPACITY PER SHELF IS 500 LBS. MAX CAPACITY TOTAL IS 1,000 LBS.

OVERALL WIDTH IS 21 7/8"

USABLE WIDTH IS 21 1/2"

OVERALL LENGTH IS 56 1/8"

OVERALL DEICHT IS 72 1/1/1

OVERALL HEIGHT IS 73 1/16" TOP SHELF SIZE (USABLE) IS 21 1/2" X 35 1/4"

MIDDLE SHELF SIZE (USABLE) IS 21 1/2" X 43" BOTTOM SHELF SIZE (USABLE) IS 21 1/2"X 50 3/4"

SHELF CLEARANCE IS 27"

TOUGH BAKED IN POWDER COATED BLUE FINISH

(2) 4"X2" MOLD-ON RUBBER RIGID CASTER

(2) 4"X2" MOLD ON RUBBER SWIVEL CASTER WITH BRAKE

LADDER CAPACITY IS 350 LBS.