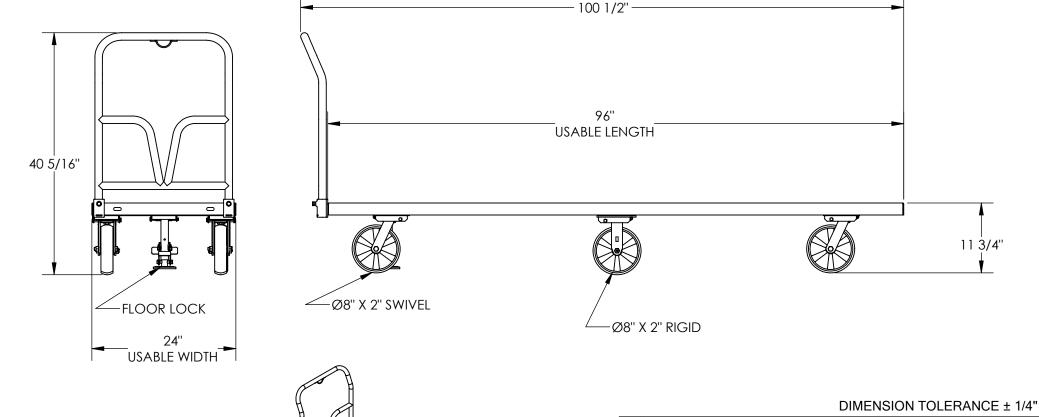

## PNEUMATIC TIRE STEEL PLATFORM TRUCK- SPT-2496

11 3/4"

W.O.# X

SALES: X

33-007-404

SCALE: 1:16 FILE NAME:

\*\*\* ANY ADDITIONS, DELETIONS, OR OMISSIONS MUST BE CORRECTED ON THIS DRAWING AS THIS DRAWING WILL BE CONSIDERED ALL INCLUSIVE \*\*\* ALL GRAPHICS PROVIDED ARE FOR REFERENCE ONLY. IF CERTAIN DIMENSIONS ARE CRITICAL PLEASE VERIFY THOSE DIMENSIONS WITH YOUR SALESPERSON

## STANDARD FEATURES

**MODEL NUMBER IS SPT-2496** CAPACITY: 3,600 LBS.

**DECK SIZE: 24" X 96"** 

PLATFORM HEIGHT: 18"

OVERALL HEIGHT IS 40 5/16"

OVERALL LENGTH IS 100 1/2" Ø8" X 2" GLASS-FILLED-NYLON CASTERS

- 2- RIGID CASTERS
- 4- SWIVEL CASTERS
- 1- FLOOR LOCK

TOUGH BAKED IN POWDER COAT BLUE FINISH