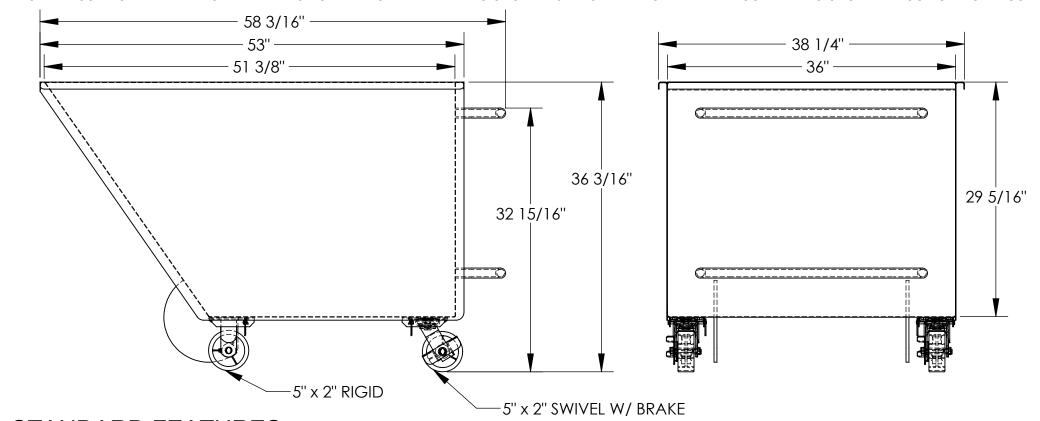

# STANDARD FEATURES

**MODEL NUMBER: SPTT-10** OVERALL WIDTH IS: 38 1/4" OVERALL LENGTH: 58 3/16" OVERALL HEIGHT: 36 3/16" TRUCK BOX WIDTH: 36" TRUCK BOX LENGTH: 51 3/8" TRUCK BOX DEPTH: 29 5/16"

TRUCK VOLUME: 27 CU-FT; 1 CU-YD

TRUCK CAPACITY: 1.500 LBS.

CASTERS: (2) 5" x 2" SWIVEL POLY ON STEEL W/ BRAKES (2) 5" x 2" RIGID POLY ON STEEL

TOUGH BAKÉD IN POWDER COATED BLUE FINISH