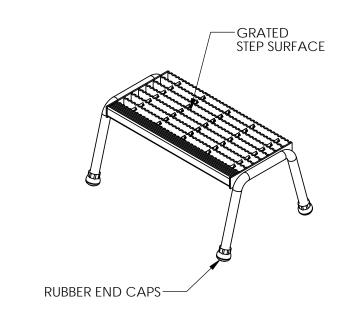

## STANDARD FEATURES

MODEL NUMBER IS SSA-1-Y SINGLE STEP UNIT OVERALL WIDTH IS 22 13/16" USEABLE WIDTH IS 20 1/8" OVERALL LENGTH IS 14 7/8" USEABLE LENGTH 10" OVERALL HEIGHT IS 10 7/16" MAX CAPACITY IS 500 LBS YELLOW POWDER COAT FINISH