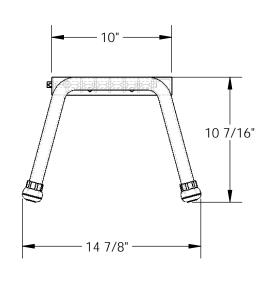

## STANDARD FEATURES

MODEL NUMBER IS SSA-1-Y SINGLE STEP UNIT OVERALL WIDTH IS 22 13/16" USEABLE WIDTH IS 20 1/8" OVERALL LENGTH IS 14 7/8" USEABLE LENGTH 10" OVERALL HEIGHT IS 10 7/16" MAX CAPACITY IS 500 LBS YELLOW POWDER COAT FINISH