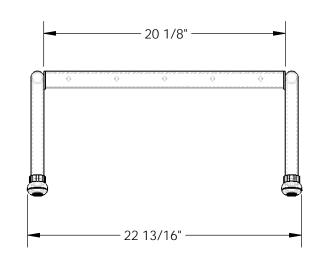

## STANDARD FEATURES

MODEL NUMBER IS SSA-1-Y SINGLE STEP UNIT OVERALL WIDTH IS 22 13/16" USEABLE WIDTH IS 20 1/8" OVERALL LENGTH IS 14 7/8" USEABLE LENGTH 10" OVERALL HEIGHT IS 10 7/16" MAX CAPACITY IS 500 LBS YELLOW POWDER COAT FINISH