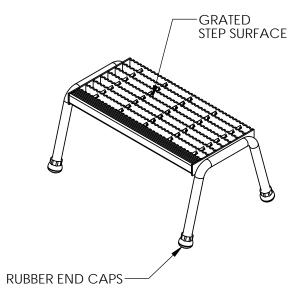

## STANDARD FEATURES

MODEL NUMBER IS SSA-1 SINGLE STEP UNIT OVERALL WIDTH IS 22 13/16" USEABLE WIDTH IS 20 1/8" **OVERALL LENGTH IS 14 7/8" USEABLE LENGTH 10"** OVERALL HEIGHT IS 10 7/16" MAX CAPACITY IS 500 LBS **RAW ALUMINUM FINISH** 