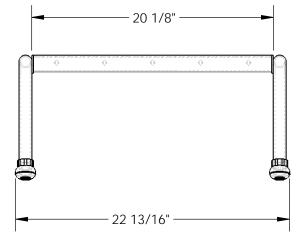

## STANDARD FEATURES

MODEL NUMBER IS SSA-1 SINGLE STEP UNIT OVERALL WIDTH IS 22 13/16" USEABLE WIDTH IS 20 1/8" **OVERALL LENGTH IS 14 7/8" USEABLE LENGTH 10"** OVERALL HEIGHT IS 10 7/16" MAX CAPACITY IS 500 LBS **RAW ALUMINUM FINISH** 

## **DIMENSION TOLERANCE ± 1/4"**