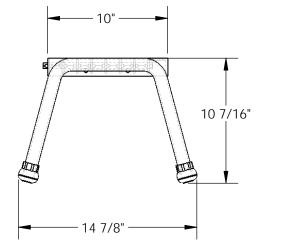

## STANDARD FEATURES

MODEL NUMBER IS SSA-1 SINGLE STEP UNIT OVERALL WIDTH IS 22 13/16" USEABLE WIDTH IS 20 1/8" **OVERALL LENGTH IS 14 7/8" USEABLE LENGTH 10"** OVERALL HEIGHT IS 10 7/16" MAX CAPACITY IS 500 LBS **RAW ALUMINUM FINISH** 

## **DIMENSION TOLERANCE ± 1/4"**