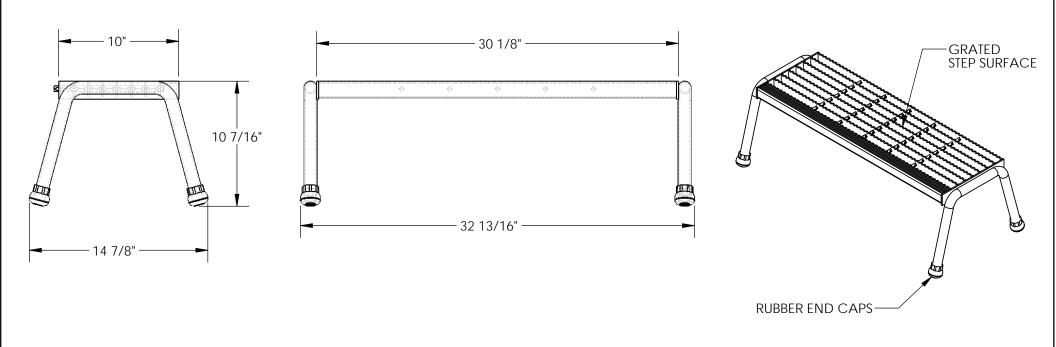

## STANDARD FEATURES

MODEL NUMBER IS SSA-1W-Y SINGLE STEP UNIT OVERALL WIDTH IS 32 13/16" USEABLE WIDTH IS 30 1/8" **OVERALL LENGTH IS 14 7/8" USEABLE LENGTH 10" OVERALL HEIGHT IS 10 7/16"** MAX CAPACITY IS 500 LBS YELLOW POWDER COAT FINISH