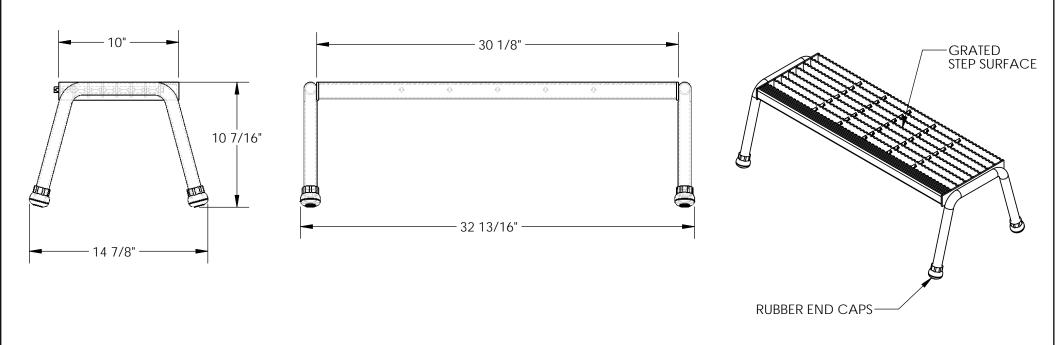

## STANDARD FEATURES

MODEL NUMBER IS SSA-1W SINGLE STEP UNIT OVERALL WIDTH IS 32 13/16" USEABLE WIDTH IS 30 1/8" **OVERALL LENGTH IS 14 7/8" USEABLE LENGTH 10" OVERALL HEIGHT IS 10 7/16"** MAX CAPACITY IS 500 LBS **RAW ALUMINUM FINISH** 