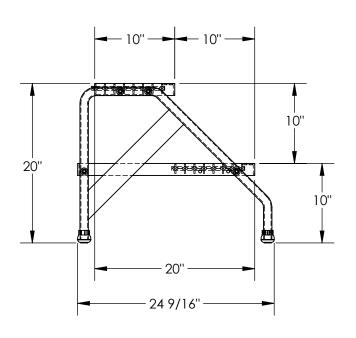

## STANDARD FEATURES

MODEL NUMBER IS SSA-2-KD **DOUBLE STEP UNIT** OVERALL WIDTH IS 22 13/16" USEABLE WIDTH IS 20 1/8" **OVERALL LENGTH IS 24 9/16" USEABLE LENGTH IS 20" OVERALL HEIGHT IS 20"** MAX CAPACITY IS 500 LBS **RAW ALUMINUM FINISH** 