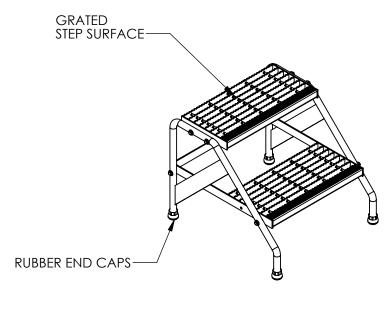

## **ALUMINUM STEP STAND - SSA-2-KD**

APPROX WEIGHT: 16.92 lbs.

DOES NOT INCLUDE WEIGHT OF POWER OR PACKAGING!!!

\*\*\* ANY ADDITIONS, DELETIONS, OR OMISSIONS MUST BE CORRECTED ON THIS DRAWING AS THIS DRAWING WILL BE CONSIDERED ALL INCLUSIVE \*\*\* ALL GRAPHICS PROVIDED ARE FOR REFERENCE ONLY. IF CERTAIN DIMENSIONS ARE CRITICAL PLEASE VERIFY THOSE DIMENSIONS WITH YOUR SALESPERSON.

## STANDARD FEATURES

MODEL NUMBER IS SSA-2-KD **DOUBLE STEP UNIT** OVERALL WIDTH IS 22 13/16" USEABLE WIDTH IS 20 1/8" **OVERALL LENGTH IS 24 9/16" USEABLE LENGTH IS 20" OVERALL HEIGHT IS 20"** MAX CAPACITY IS 500 LBS **RAW ALUMINUM FINISH** 