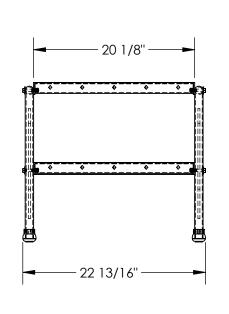

## STANDARD FEATURES

MODEL NUMBER IS SSA-2-KD **DOUBLE STEP UNIT** OVERALL WIDTH IS 22 13/16" USEABLE WIDTH IS 20 1/8" **OVERALL LENGTH IS 24 9/16" USEABLE LENGTH IS 20" OVERALL HEIGHT IS 20"** MAX CAPACITY IS 500 LBS **RAW ALUMINUM FINISH** 