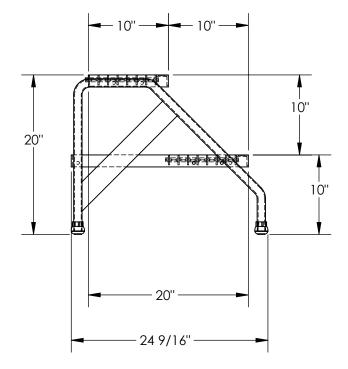

STANDARD FEATURES

MODEL NUMBER IS SSA-2-Y DOUBLE STEP UNIT OVERALL WIDTH IS 22 13/16" USEABLE WIDTH IS 20 1/8" OVERALL LENGTH IS 20 9/16" USEABLE LENGTH IS 20" OVERALL HEIGHT IS 20" MAX CAPACITY IS 500 LBS TOUGH BAKED IN POWDER COATED YELLOW FINISH