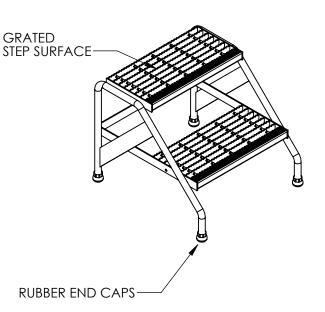

STANDARD FEATURES

MODEL NUMBER IS SSA-2-Y DOUBLE STEP UNIT OVERALL WIDTH IS 22 13/16" USEABLE WIDTH IS 20 1/8" OVERALL LENGTH IS 20 9/16" USEABLE LENGTH IS 20" OVERALL HEIGHT IS 20" MAX CAPACITY IS 500 LBS TOUGH BAKED IN POWDER COATED YELLOW FINISH