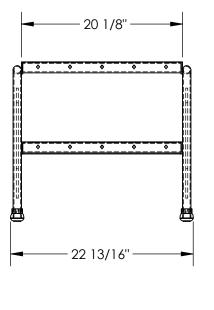

STANDARD FEATURES

MODEL NUMBER IS SSA-2-Y DOUBLE STEP UNIT OVERALL WIDTH IS 22 13/16" USEABLE WIDTH IS 20 1/8" OVERALL LENGTH IS 20 9/16" USEABLE LENGTH IS 20" OVERALL HEIGHT IS 20" MAX CAPACITY IS 500 LBS TOUGH BAKED IN POWDER COATED YELLOW FINISH