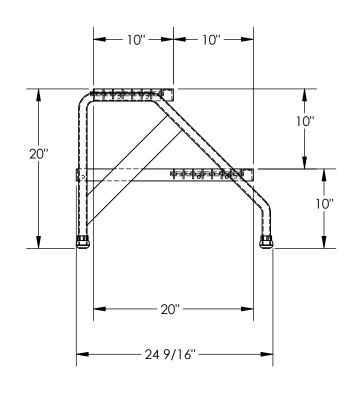

## STANDARD FEATURES

MODEL NUMBER IS SSA-2 **DOUBLE STEP UNIT** OVERALL WIDTH IS 22 13/16" USEABLE WIDTH IS 20 1/8" **OVERALL LENGTH IS 24 9/16" USEABLE LENGTH IS 20" OVERALL HEIGHT IS 20"** MAX CAPACITY IS 500 LBS **RAW ALUMINUM FINISH** 