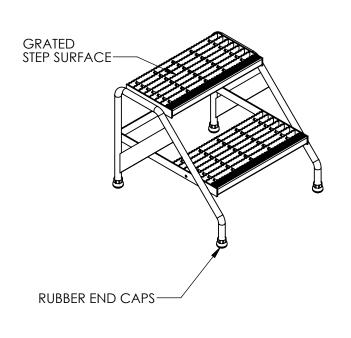

## STANDARD FEATURES

MODEL NUMBER IS SSA-2 **DOUBLE STEP UNIT** OVERALL WIDTH IS 22 13/16" USEABLE WIDTH IS 20 1/8" **OVERALL LENGTH IS 24 9/16" USEABLE LENGTH IS 20" OVERALL HEIGHT IS 20"** MAX CAPACITY IS 500 LBS **RAW ALUMINUM FINISH** 