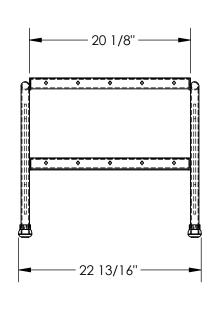

## STANDARD FEATURES

MODEL NUMBER IS SSA-2 **DOUBLE STEP UNIT** OVERALL WIDTH IS 22 13/16" USEABLE WIDTH IS 20 1/8" **OVERALL LENGTH IS 24 9/16" USEABLE LENGTH IS 20" OVERALL HEIGHT IS 20"** MAX CAPACITY IS 500 LBS **RAW ALUMINUM FINISH** 