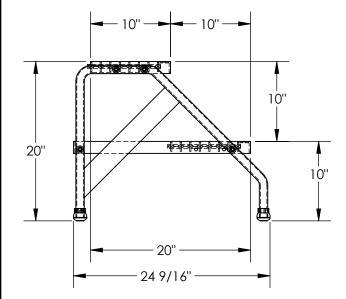

## STANDARD FEATURES

MODEL NUMBER IS SSA-2W-KD-Y DOUBLE STEP UNIT OVERALL WIDTH IS 32 13/16" USEABLE WIDTH IS 30 1/8" OVERALL LENGTH IS 24 9/16" USEABLE LENGTH IS 20" OVERALL HEIGHT IS 20" MAX CAPACITY IS 500 LBS TOUGH BAKED IN POWDER COATED YELLOW FINISH