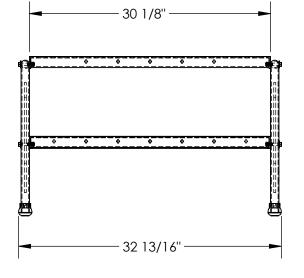

## STANDARD FEATURES

MODEL NUMBER IS SSA-2W-KD-Y DOUBLE STEP UNIT OVERALL WIDTH IS 32 13/16" USEABLE WIDTH IS 30 1/8" OVERALL LENGTH IS 24 9/16" USEABLE LENGTH IS 20" OVERALL HEIGHT IS 20" MAX CAPACITY IS 500 LBS TOUGH BAKED IN POWDER COATED YELLOW FINISH