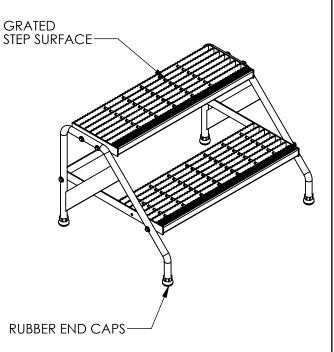

## STANDARD FEATURES

MODEL NUMBER IS SSA-2W-KD-Y DOUBLE STEP UNIT OVERALL WIDTH IS 32 13/16" USEABLE WIDTH IS 30 1/8" OVERALL LENGTH IS 24 9/16" USEABLE LENGTH IS 20" OVERALL HEIGHT IS 20" MAX CAPACITY IS 500 LBS TOUGH BAKED IN POWDER COATED YELLOW FINISH