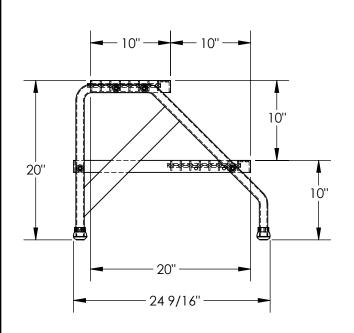

## STANDARD FEATURES

MODEL NUMBER IS SSA-2W-KD DOUBLE STEP UNIT OVERALL WIDTH IS 32 13/16" USEABLE WIDTH IS 30 1/8" OVERALL LENGTH IS 24 9/16" USEABLE LENGTH IS 20" OVERALL HEIGHT IS 20" MAX CAPACITY IS 500 LBS RAW ALUMINUM FINISH