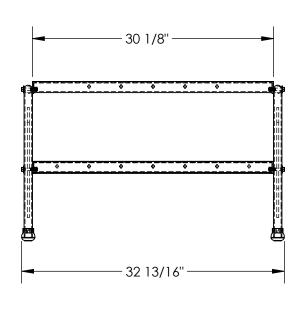

## STANDARD FEATURES

MODEL NUMBER IS SSA-2W-KD DOUBLE STEP UNIT OVERALL WIDTH IS 32 13/16" USEABLE WIDTH IS 30 1/8" OVERALL LENGTH IS 24 9/16" USEABLE LENGTH IS 20" OVERALL HEIGHT IS 20" MAX CAPACITY IS 500 LBS RAW ALUMINUM FINISH