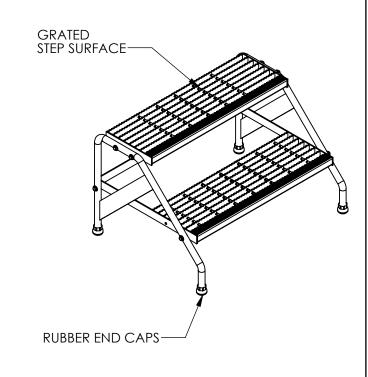

## **ALUMINUM STEP STAND - SSA-2W-KD**

APPROX WEIGHT: 21.49 lbs.

DOES NOT INCLUDE WEIGHT OF POWER OR PACKAGING!!!

\*\*\* ANY ADDITIONS, DELETIONS, OR OMISSIONS MUST BE CORRECTED ON THIS DRAWING AS THIS DRAWING WILL BE CONSIDERED ALL INCLUSIVE \*\*\*
ALL GRAPHICS PROVIDED ARE FOR REFERENCE ONLY. IF CERTAIN DIMENSIONS ARE CRITICAL PLEASE VERIFY THOSE DIMENSIONS WITH YOUR SALESPERSON

## STANDARD FEATURES

MODEL NUMBER IS SSA-2W-KD DOUBLE STEP UNIT OVERALL WIDTH IS 32 13/16" USEABLE WIDTH IS 30 1/8" OVERALL LENGTH IS 24 9/16" USEABLE LENGTH IS 20" OVERALL HEIGHT IS 20" MAX CAPACITY IS 500 LBS RAW ALUMINUM FINISH