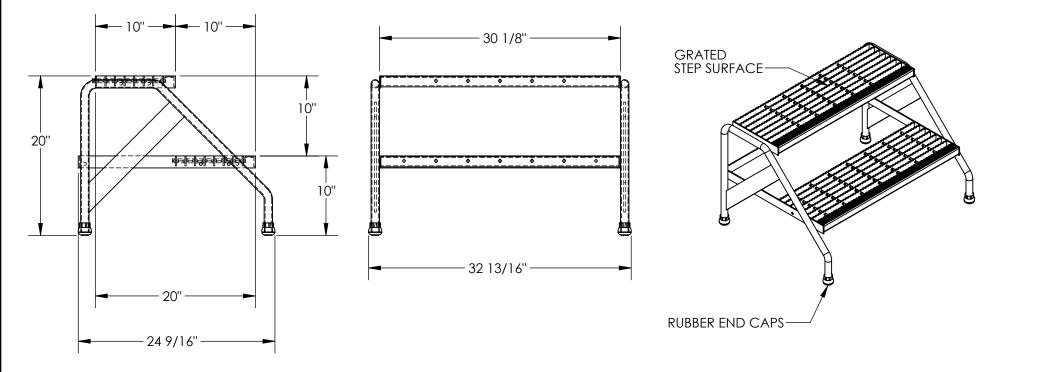

## STANDARD FEATURES

MODEL NUMBER IS SSA-2W-Y DOUBLE STEP UNIT OVERALL WIDTH IS 32 13/16" USEABLE WIDTH IS 30 1/8" OVERALL LENGTH IS 24 9/16" USEABLE LENGTH IS 20" OVERALL HEIGHT IS 20" MAX CAPACITY IS 500 LBS TOUGH BAKED IN POWDER COATED YELLOW FINISH