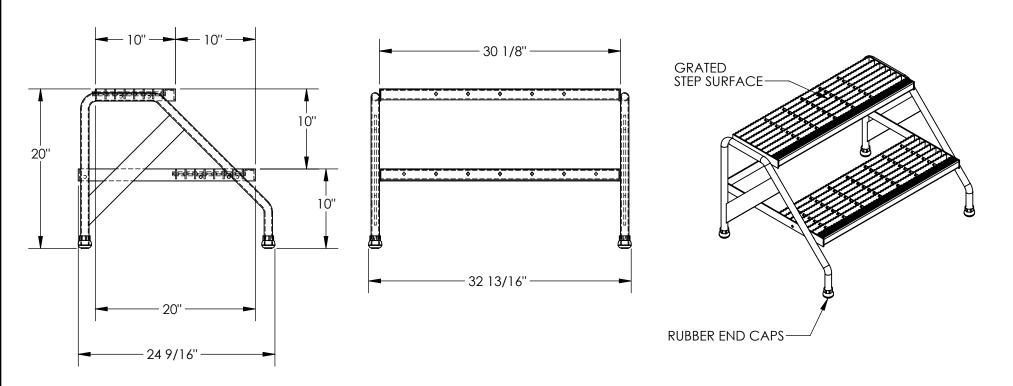

## STANDARD FEATURES

MODEL NUMBER IS SSA-2W DOUBLE STEP UNIT OVERALL WIDTH IS 32 13/16" USEABLE WIDTH IS 30 1/8" OVERALL LENGTH IS 24 9/16" USEABLE LENGTH IS 20" OVERALL HEIGHT IS 20" MAX CAPACITY IS 500 LBS RAW ALUMINUM FINISH