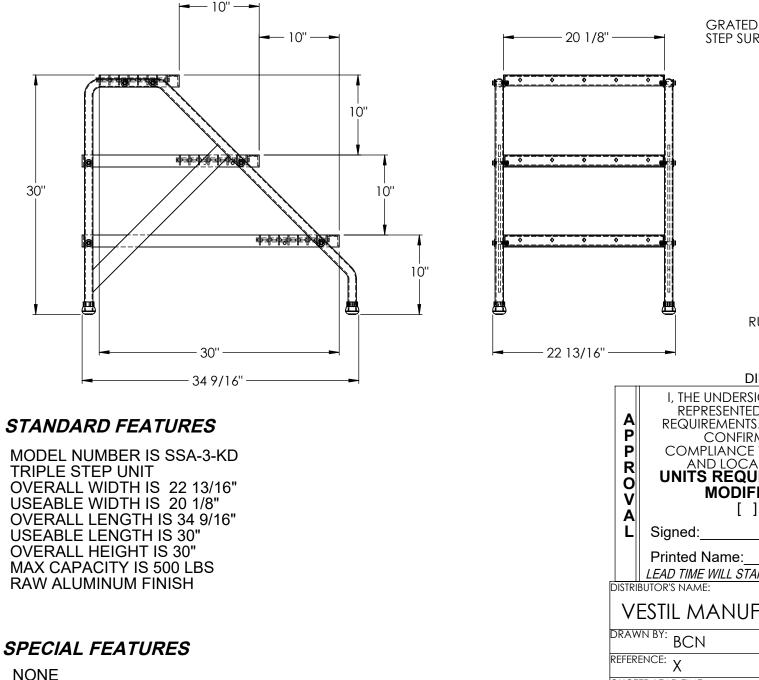

## **ALUMINUM STEP STAND - SSA-3-KD**

APPROX WEIGHT: 25.41 lbs. DOES NOT INCLUDE WEIGHT OF POWER OR PACKAGING!!!

\*\*\* ANY ADDITIONS, DELETIONS, OR OMISSIONS MUST BE CORRECTED ON THIS DRAWING AS THIS DRAWING WILL BE CONSIDERED ALL INCLUSIVE \*\*\* ALL GRAPHICS PROVIDED ARE FOR REFERENCE ONLY. IF CERTAIN DIMENSIONS ARE CRITICAL PLEASE VERIFY THOSE DIMENSIONS WITH YOUR SALESPERSON