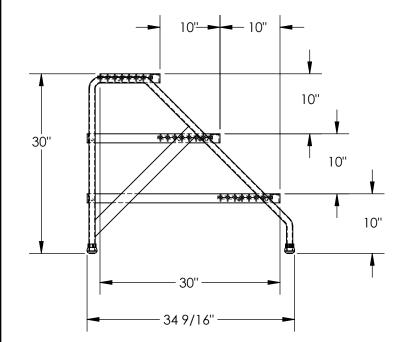

## STANDARD FEATURES

MODEL NUMBER IS SSA-3-Y TRIPLE STEP UNIT OVERALL WIDTH IS 22 13/16" USEABLE WIDTH IS 20 1/8" OVERALL LENGTH IS 34 9/16" USEABLE LENGTH IS 30" OVERALL HEIGHT IS 30" MAX CAPACITY IS 500 LBS TOUGH BAKED IN POWDER COATED YELLOW FINISH