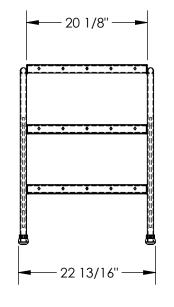

## STANDARD FEATURES

MODEL NUMBER IS SSA-3-Y TRIPLE STEP UNIT OVERALL WIDTH IS 22 13/16" USEABLE WIDTH IS 20 1/8" OVERALL LENGTH IS 34 9/16" USEABLE LENGTH IS 30" OVERALL HEIGHT IS 30" MAX CAPACITY IS 500 LBS TOUGH BAKED IN POWDER COATED YELLOW FINISH