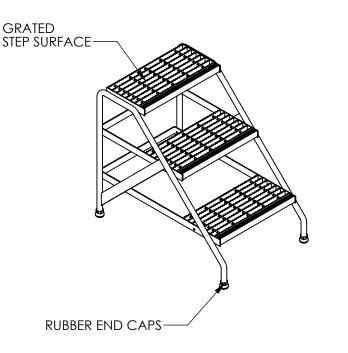

## STANDARD FEATURES

MODEL NUMBER IS SSA-3-Y TRIPLE STEP UNIT OVERALL WIDTH IS 22 13/16" USEABLE WIDTH IS 20 1/8" OVERALL LENGTH IS 34 9/16" USEABLE LENGTH IS 30" OVERALL HEIGHT IS 30" MAX CAPACITY IS 500 LBS TOUGH BAKED IN POWDER COATED YELLOW FINISH