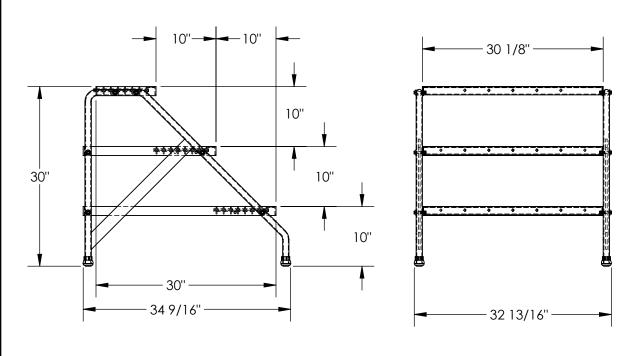

## STANDARD FEATURES

MODEL NUMBER IS SSA-3W-KD TRIPLE STEP UNIT OVERALL WIDTH IS 32 13/16" USEABLE WIDTH IS 30 1/8" OVERALL LENGTH IS 34 9/16" **USEABLE LENGTH IS 30" OVERALL HEIGHT IS 30"** MAX CAPACITY IS 500 LBS **RAW ALUMINUM FINISH** 