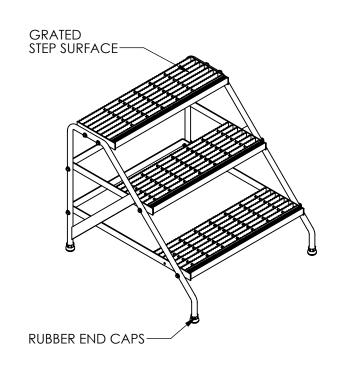

## STANDARD FEATURES

MODEL NUMBER IS SSA-3W-KD TRIPLE STEP UNIT OVERALL WIDTH IS 32 13/16" USEABLE WIDTH IS 30 1/8" OVERALL LENGTH IS 34 9/16" **USEABLE LENGTH IS 30" OVERALL HEIGHT IS 30"** MAX CAPACITY IS 500 LBS **RAW ALUMINUM FINISH** 