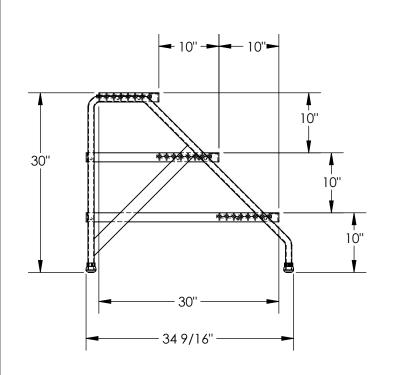

## STANDARD FEATURES

MODEL NUMBER IS SSA-3W TRIPLE STEP UNIT OVERALL WIDTH IS 32 13/16" USEABLE WIDTH IS 30 1/8" OVERALL LENGTH IS 34 9/16" USEABLE LENGTH IS 30" OVERALL HEIGHT IS 30" MAX CAPACITY IS 500 LBS RAW ALUMINUM FINISH