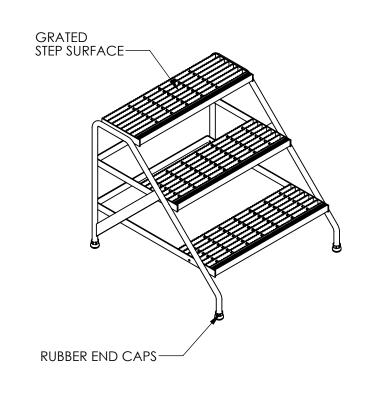

## **ALUMINUM STEP STAND - SSA-3W**

APPROX WEIGHT: 31.76 lbs.

DOES NOT INCLUDE WEIGHT OF POWER OR PACKAGING!!!

\*\*\* ANY ADDITIONS, DELETIONS, OR OMISSIONS MUST BE CORRECTED ON THIS DRAWING AS THIS DRAWING WILL BE CONSIDERED ALL INCLUSIVE \*\*\*
ALL GRAPHICS PROVIDED ARE FOR REFERENCE ONLY. IF CERTAIN DIMENSIONS ARE CRITICAL PLEASE VERIFY THOSE DIMENSIONS WITH YOUR SALESPERSON

## STANDARD FEATURES

MODEL NUMBER IS SSA-3W TRIPLE STEP UNIT OVERALL WIDTH IS 32 13/16" USEABLE WIDTH IS 30 1/8" OVERALL LENGTH IS 34 9/16" USEABLE LENGTH IS 30" OVERALL HEIGHT IS 30" MAX CAPACITY IS 500 LBS RAW ALUMINUM FINISH