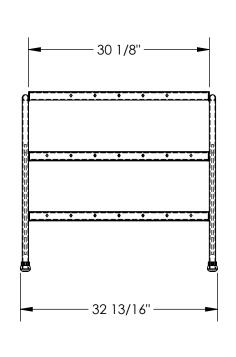

## STANDARD FEATURES

MODEL NUMBER IS SSA-3W TRIPLE STEP UNIT OVERALL WIDTH IS 32 13/16" USEABLE WIDTH IS 30 1/8" OVERALL LENGTH IS 34 9/16" USEABLE LENGTH IS 30" OVERALL HEIGHT IS 30" MAX CAPACITY IS 500 LBS RAW ALUMINUM FINISH