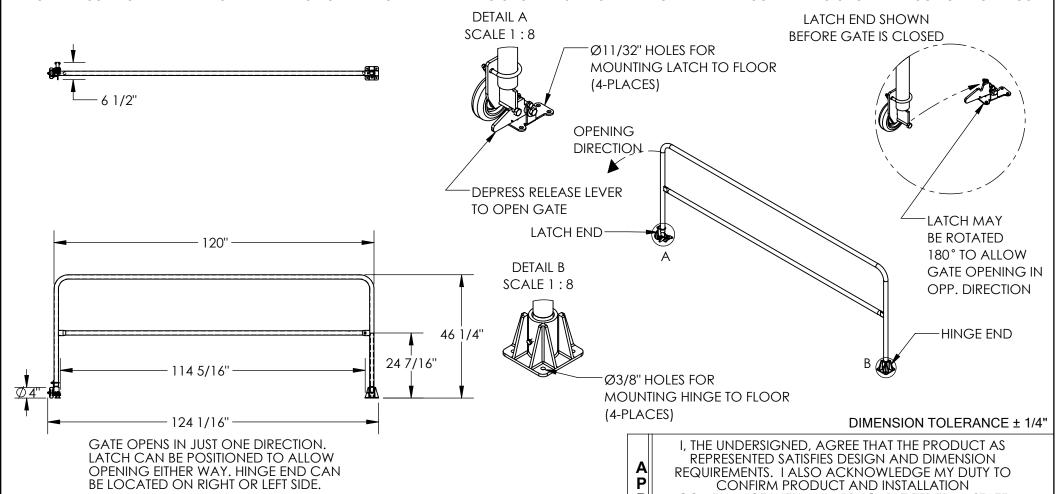

## STANDARD FEATURES

MODEL NUMBER: SSG-10-OR

**OVERALL WIDTH: 6 1/2"** 

OVERALL LENGTH: 124 1/16"

**INSIDE OPENING LENGTH: 114 5/16"** 

**GATE LENGTH: 120"** 

**OVERALL HEIGHT: 46 1/4"** 

WELDED STEEL CONSTRUCTION

TOUGH BAKED IN POWDER COATED ORANGE FINISH

BE LOCATED ON RIGHT OR LEFT SIDE.