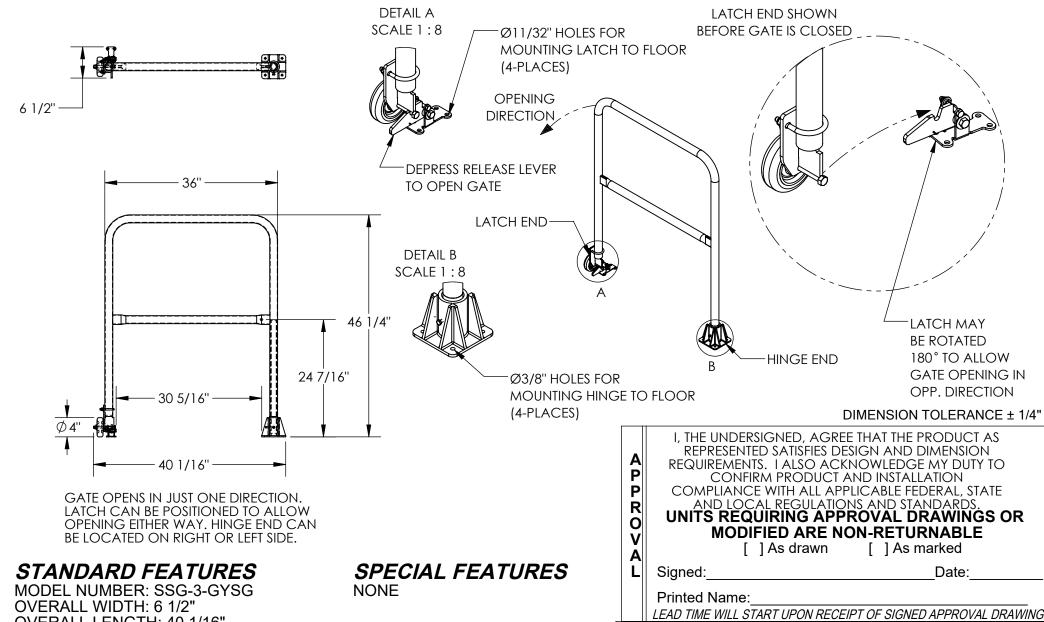

## SAFETY SWING GATE - SSG-3-GYSG

APPROX WEIGHT: 37.02 lbs.

\*\*\* ANY ADDITIONS, DELETIONS, OR OMISSIONS MUST BE CORRECTED ON THIS DRAWING AS THIS DRAWING WILL BE CONSIDERED ALL INCLUSIVE \*\*\*
ALL GRAPHICS PROVIDED ARE FOR REFERENCE ONLY. IF CERTAIN DIMENSIONS ARE CRITICAL PLEASE VERIFY THOSE DIMENSIONS WITH YOUR SALESPERSON

OVERALL LENGTH: 40 1/16"

INSIDE OPENING LENGTH: 30 5/16"

GATE LENGTH: 36"

**OVERALL HEIGHT: 46 1/4"** 

WELDED STEEL CONSTRUCTION

TOUGH BAKED IN POWDER COATED GREY FINISH

|                      | o.gou                  |           |              |                 |
|----------------------|------------------------|-----------|--------------|-----------------|
|                      | Printed Name:          |           |              |                 |
|                      | LEAD TIME WILL START U | PON RECEI | PT OF SIGNED | APPROVAL DRAWIN |
| DISTRIBUTOR'S NAME:  |                        |           |              | P.O.# <b>X</b>  |
| VESTIL MANUFACTURING |                        |           |              | W.O.# X         |
| RAW                  | <sup>(N BY:</sup> JGP  |           | 5/202T       | SALES: X        |
| EFERI                | ENCE: X                |           | SCALE: 1:20  | FILE NAME:      |
| ITOUG                | ED LEAD TIME: X        | QUOTE #   |              | 23-007-823-003  |