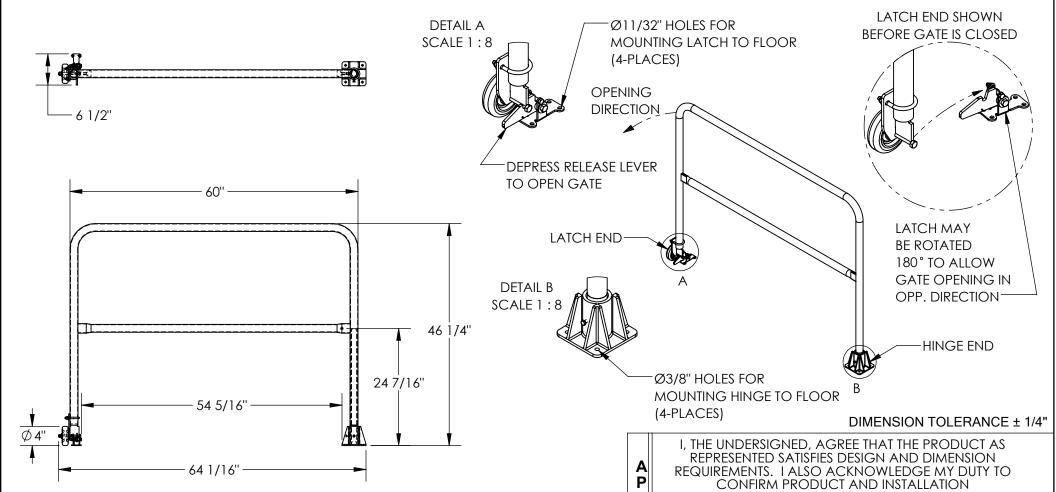

GATE OPENS IN JUST ONE DIRECTION. LATCH CAN BE POSITIONED TO ALLOW OPENING EITHER WAY. HINGE END CAN BE LOCATED ON RIGHT OR LEFT SIDE.

## STANDARD FEATURES

MODEL NUMBER: SSG-5-BL **OVERALL WIDTH: 6 1/2"** OVERALL LENGTH: 64 1/16"

**INSIDE OPENING LENGTH: 54 5/16"** 

**GATE LENGTH: 60"** 

**OVERALL HEIGHT: 46 1/4"** 

WELDED STEEL CONSTRUCTION TOUGH BAKED IN POWDER COATED BLUE FINISH