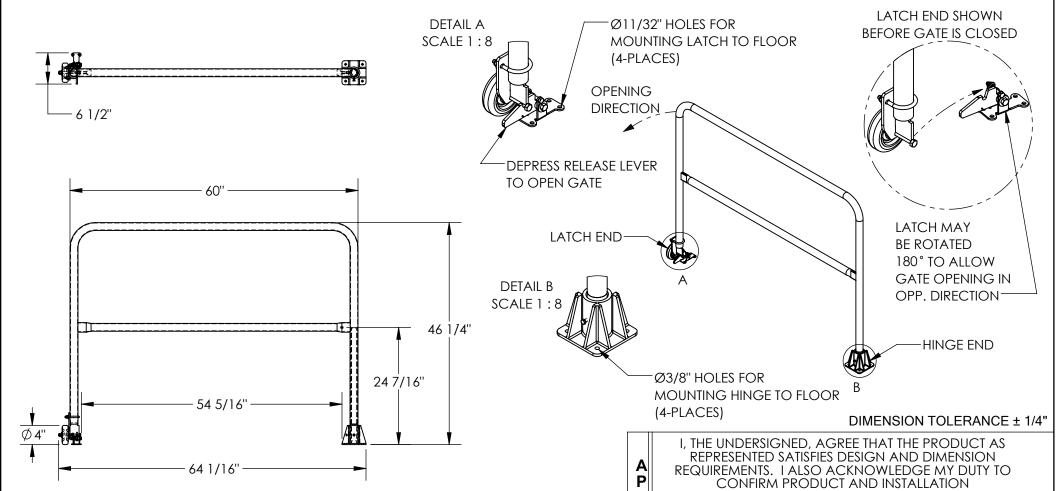

GATE OPENS IN JUST ONE DIRECTION. LATCH CAN BE POSITIONED TO ALLOW OPENING EITHER WAY. HINGE END CAN BE LOCATED ON RIGHT OR LEFT SIDE.

## STANDARD FEATURES

MODEL NUMBER: SSG-5-OR **OVERALL WIDTH: 6 1/2"** OVERALL LENGTH: 64 1/16"

**INSIDE OPENING LENGTH: 54 5/16"** 

**GATE LENGTH: 60"** 

**OVERALL HEIGHT: 46 1/4"** 

WELDED STEEL CONSTRUCTION

TOUGH BAKED IN POWDER COATED ORANGE FINISH