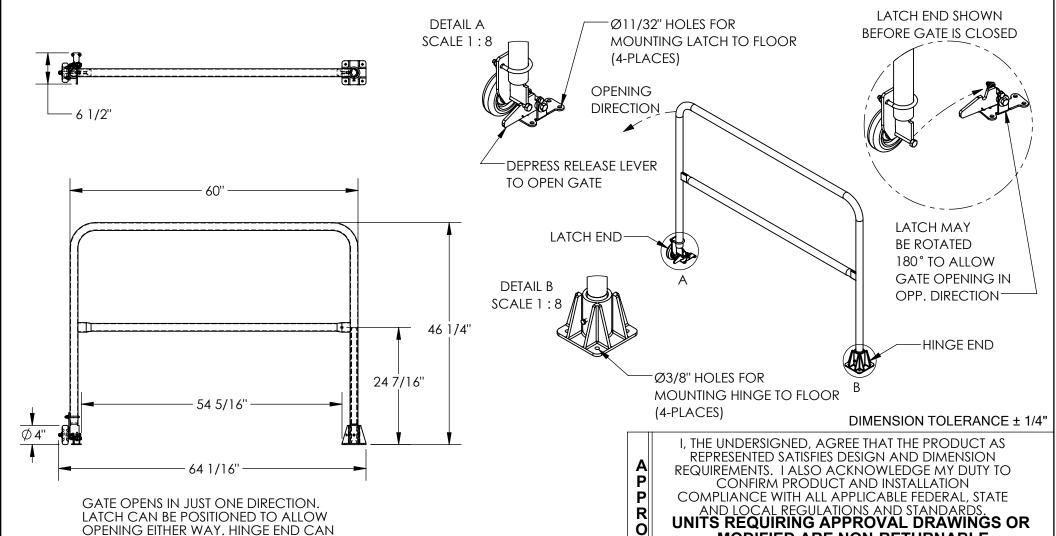

## SAFETY SWING GATE - SSG-5-SL

APPROX WEIGHT: 44.25 lbs. DOES NOT INCLUDE WEIGHT OF POWER OR PACKAGING!!

\*\*\* ANY ADDITIONS, DELETIONS, OR OMISSIONS MUST BE CORRECTED ON THIS DRAWING AS THIS DRAWING WILL BE CONSIDERED ALL INCLUSIVE \*\*\* ALL GRAPHICS PROVIDED ARE FOR REFERENCE ONLY. IF CERTAIN DIMENSIONS ARE CRITICAL PLEASE VERIFY THOSE DIMENSIONS WITH YOUR SALESPERSON

## STANDARD FEATURES

MODEL NUMBER: SSG-5-SL **OVERALL WIDTH: 6 1/2" OVERALL LENGTH: 64 1/16"** 

**INSIDE OPENING LENGTH: 54 5/16"** 

BE LOCATED ON RIGHT OR LEFT SIDE.

**GATE LENGTH: 60"** 

**OVERALL HEIGHT: 46 1/4"** 

WELDED STEEL CONSTRUCTION

TOUGH BAKED IN POWDER COATED SILVER FINISH