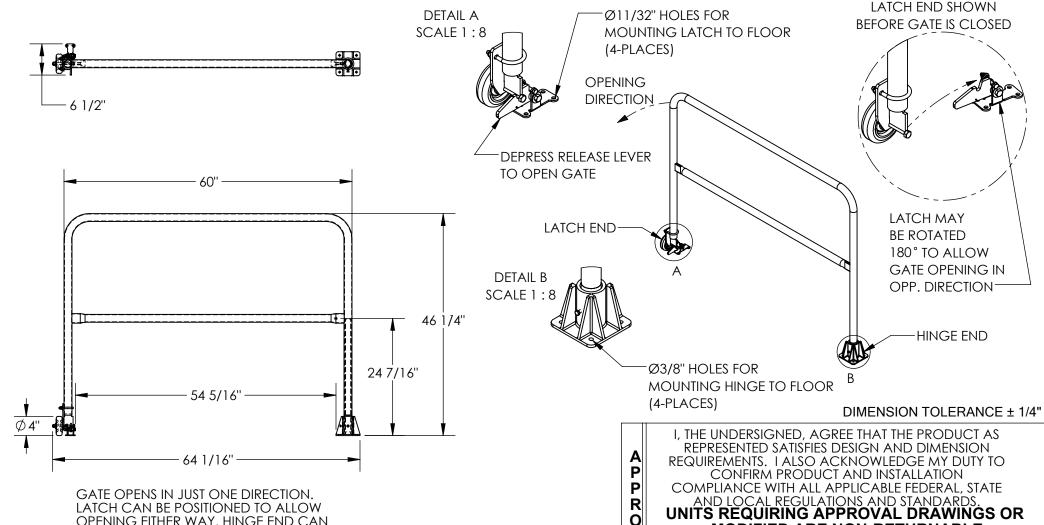

## SAFETY SWING GATE - SSG-5-WT

APPROX WEIGHT: 44.25 lbs. DOES NOT INCLUDE WEIGHT OF POWER OR PACKAGING!!

\*\*\* ANY ADDITIONS, DELETIONS, OR OMISSIONS MUST BE CORRECTED ON THIS DRAWING AS THIS DRAWING WILL BE CONSIDERED ALL INCLUSIVE \*\*\* ALL GRAPHICS PROVIDED ARE FOR REFERENCE ONLY. IF CERTAIN DIMENSIONS ARE CRITICAL PLEASE VERIFY THOSE DIMENSIONS WITH YOUR SALESPERSON

## STANDARD FEATURES

MODEL NUMBER: SSG-5-WT **OVERALL WIDTH: 6 1/2"** 

OVERALL LENGTH: 64 1/16" **INSIDE OPENING LENGTH: 54 5/16"** 

OPENING EITHER WAY. HINGE END CAN

BE LOCATED ON RIGHT OR LEFT SIDE.

**GATE LENGTH: 60"** 

**OVERALL HEIGHT: 46 1/4"** 

WELDED STEEL CONSTRUCTION

TOUGH BAKED IN POWDER COATED WHITE FINISH