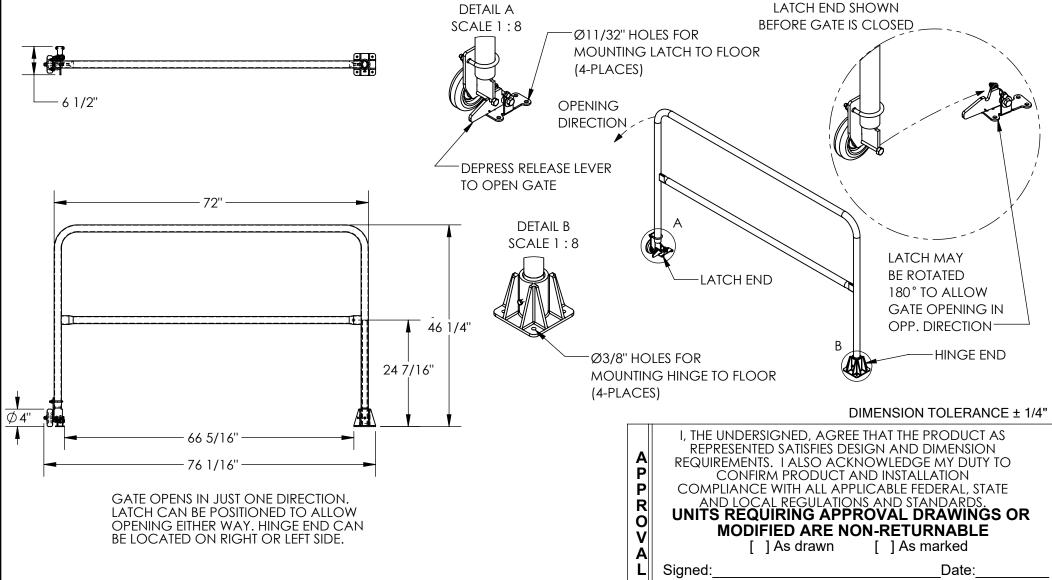

## STANDARD FEATURES

MODEL NUMBER: SSG-6 OVERALL WIDTH: 6 1/2" **OVERALL LENGTH: 76 1/16"** 

**INSIDE OPENING LENGTH: 66 5/16"** 

**GATE LENGTH: 72"** 

**OVERALL HEIGHT: 46 1/4"** 

WELDED STEEL CONSTRUCTION