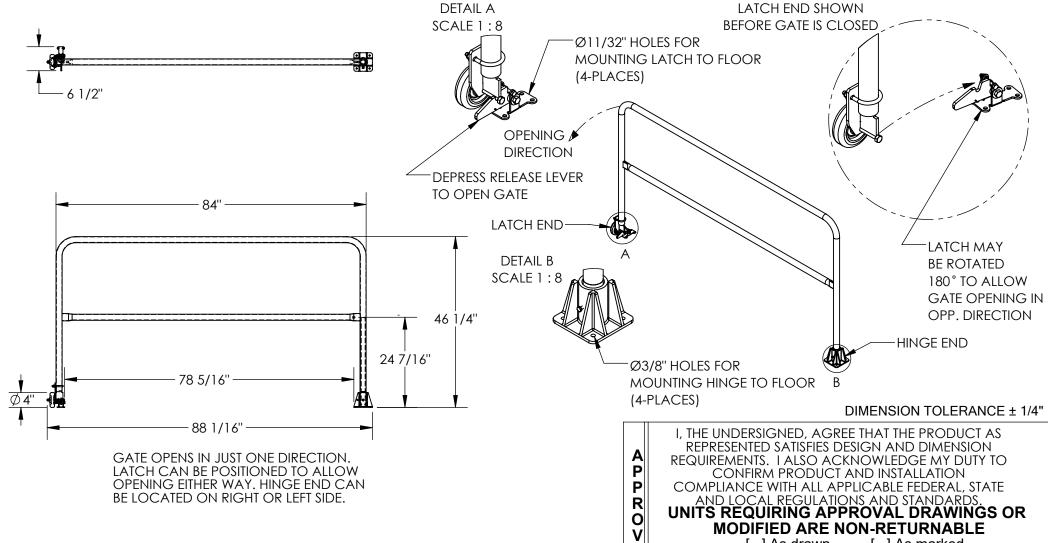

## SAFETY SWING GATE - SSG-7-BL

APPROX WEIGHT: 51.48 lbs.

DOES NOT INCLUDE WEIGHT OF POWER OR PACKAGING!!

\*\*\* ANY ADDITIONS, DELETIONS, OR OMISSIONS MUST BE CORRECTED ON THIS DRAWING AS THIS DRAWING WILL BE CONSIDERED ALL INCLUSIVE \*\*\*
ALL GRAPHICS PROVIDED ARE FOR REFERENCE ONLY. IF CERTAIN DIMENSIONS ARE CRITICAL PLEASE VERIFY THOSE DIMENSIONS WITH YOUR SALESPERSON

## STANDARD FEATURES

MODEL NUMBER: SSG-7-BL

OVERALL WIDTH: 6 1/2"
OVERALL LENGTH: 88 1/16"

INSIDE OPENING LENGTH: 78 5/16"

**GATE LENGTH: 84"** 

OVERALL HEIGHT: 46 1/4"

WELDED STEEL CONSTRUCTION

TOUGH BAKED IN POWDER COATED BLUE FINISH