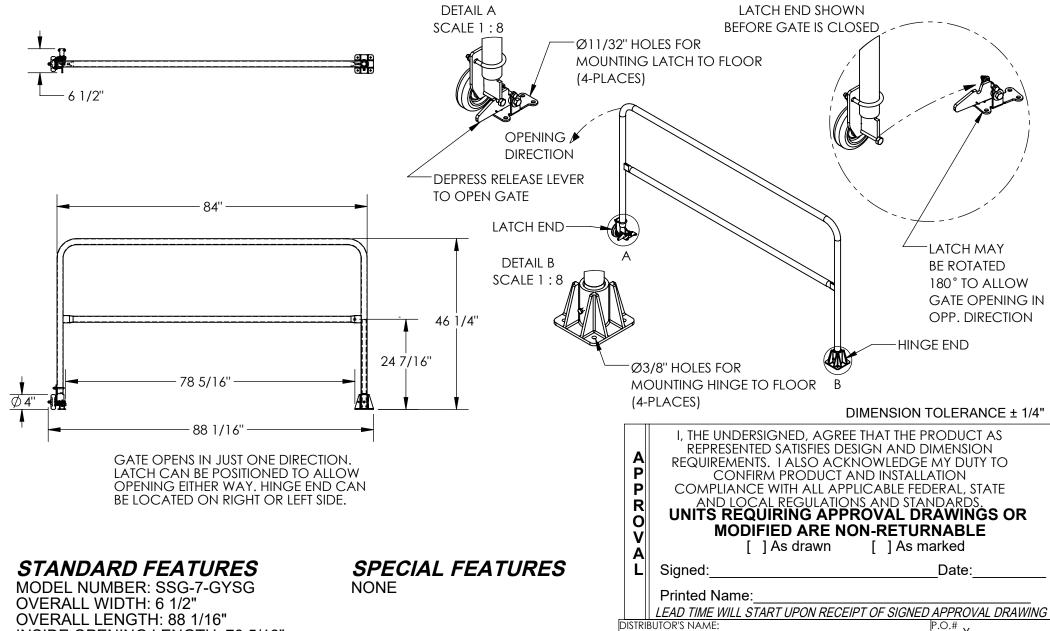

## SAFETY SWING GATE - SSG-7-GYSG

APPROX WEIGHT: 51.48 lbs.

W.O.#

SCALE: 1:26 FILE NAME:

SALES: X

23-007-827-003

VESTIL MANUFACTURING

Quoted lead time:  $_{
m Y}$ 

INSIDE OPENING LENGTH: 78 5/16" GATE LENGTH: 84"

OVERALL HEIGHT: 46 1/4"

WELDED STEEL CONSTRUCTION

TOUGH BAKED IN POWDER COATED GREY FINISH