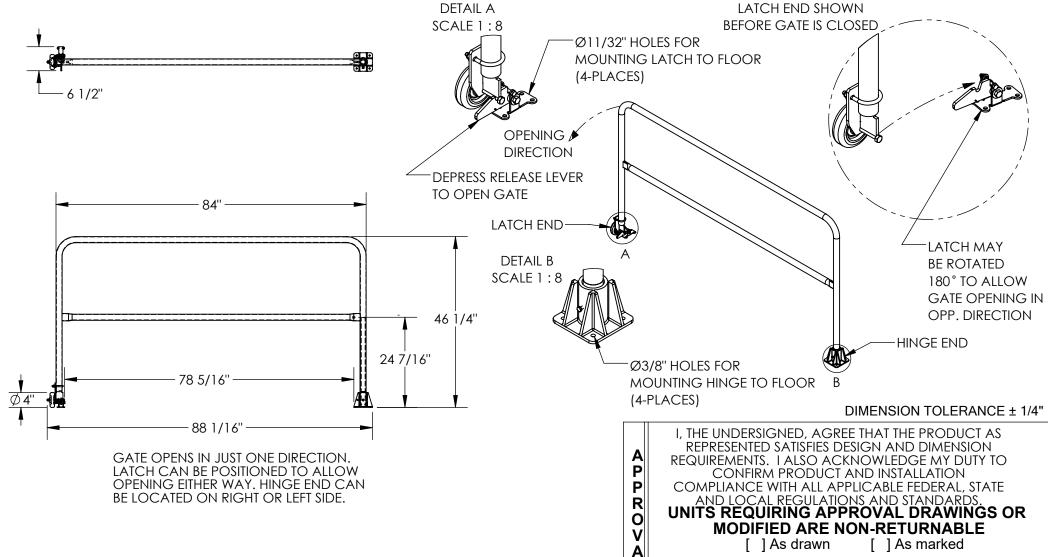

## SAFETY SWING GATE - SSG-7

APPROX WEIGHT: 51.48 lbs.

\*\*\* ANY ADDITIONS, DELETIONS, OR OMISSIONS MUST BE CORRECTED ON THIS DRAWING AS THIS DRAWING WILL BE CONSIDERED ALL INCLUSIVE \*\*\* ALL GRAPHICS PROVIDED ARE FOR REFERENCE ONLY. IF CERTAIN DIMENSIONS ARE CRITICAL PLEASE VERIFY THOSE DIMENSIONS WITH YOUR SALESPERSON

## STANDARD FEATURES

SPECIAL FEATURES MODEL NUMBER: SSG-7 NONE OVERALL WIDTH: 6 1/2"

**OVERALL LENGTH: 88 1/16"** 

**INSIDE OPENING LENGTH: 78 5/16"** 

**GATE LENGTH: 84"** 

**OVERALL HEIGHT: 46 1/4"** 

WELDED STEEL CONSTRUCTION

TOUGH BAKED IN POWDER COATED YELLOW FINISH

Date: Signed:

Printed Name:

| LEA        | D TIIVIE WILL START UP | ON KECEII | - I OF SIGNED | APPROVAL DRAWIN |
|------------|------------------------|-----------|---------------|-----------------|
|            |                        |           |               | P.O.# X         |
|            |                        |           |               | W.O.# X         |
| DRAWN BY:  | JGP                    | DATE: 5/7 |               | SALES: X        |
| REFERENCE: | Χ                      |           | SCALE: 1:26   |                 |
| QUOTED LEA | D TIME: X              | QUOTE #   |               | 23-007-827      |