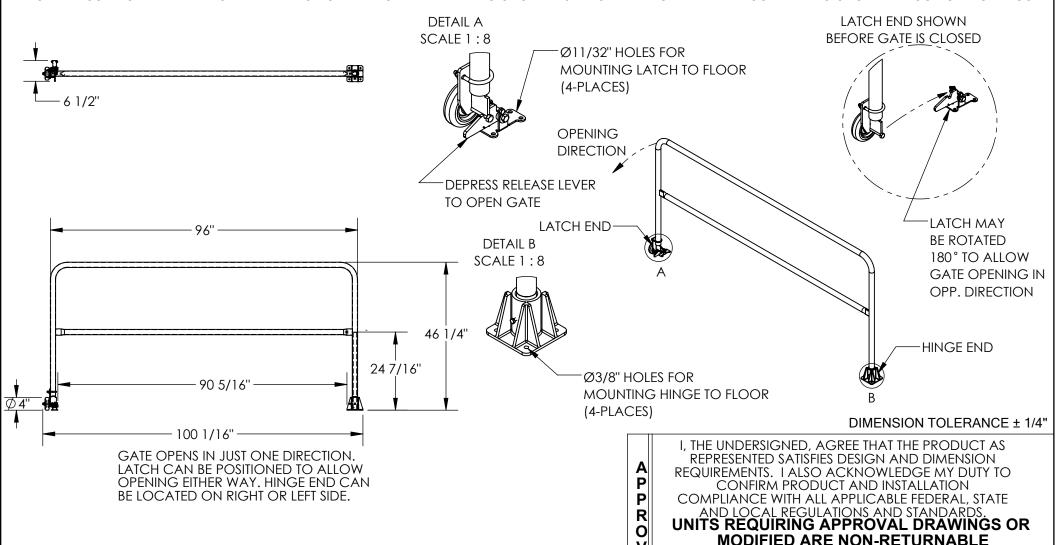

## SAFETY SWING GATE - SSG-8-OR

APPROX WEIGHT: 55.10 lbs.

\*\*\* ANY ADDITIONS, DELETIONS, OR OMISSIONS MUST BE CORRECTED ON THIS DRAWING AS THIS DRAWING WILL BE CONSIDERED ALL INCLUSIVE \*\*\* ALL GRAPHICS PROVIDED ARE FOR REFERENCE ONLY. IF CERTAIN DIMENSIONS ARE CRITICAL PLEASE VERIFY THOSE DIMENSIONS WITH YOUR SALESPERSON

## STANDARD FEATURES

MODEL NUMBER: SSG-8-OR

OVERALL WIDTH: 6 1/2"

OVERALL LENGTH: 100 1/16"

**INSIDE OPENING LENGTH: 90 5/16"** 

**GATE LENGTH: 96"** 

**OVERALL HEIGHT: 46 1/4"** 

WELDED STEEL CONSTRUCTION

TOUGH BAKED IN POWDER COATED ORANGE FINISH