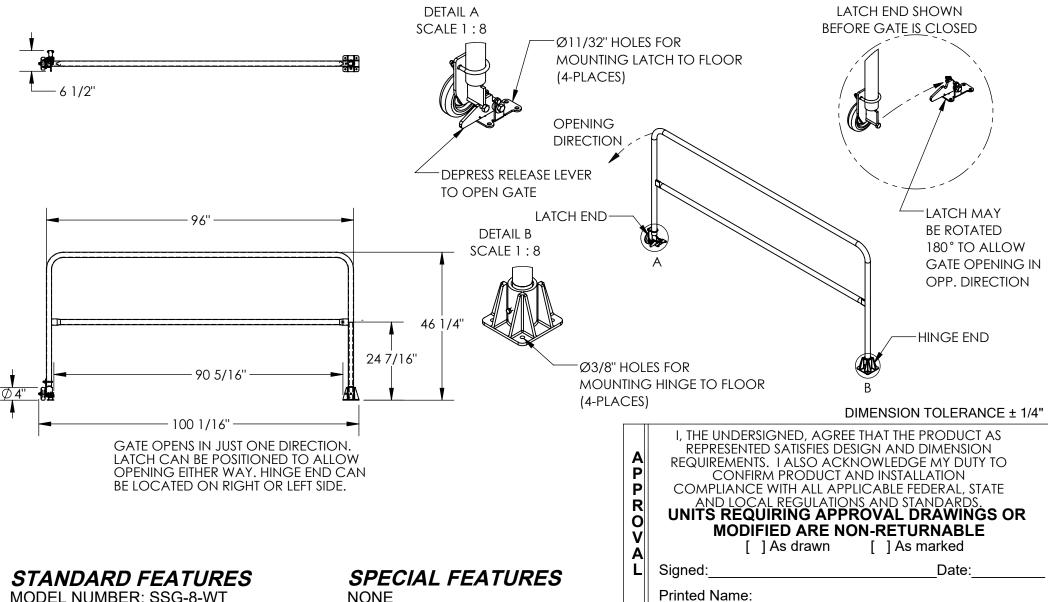

## SAFETY SWING GATE - SSG-8-WT

APPROX WEIGHT: 55.10 lbs.

\*\*\* ANY ADDITIONS, DELETIONS, OR OMISSIONS MUST BE CORRECTED ON THIS DRAWING AS THIS DRAWING WILL BE CONSIDERED ALL INCLUSIVE \*\*\* ALL GRAPHICS PROVIDED ARE FOR REFERENCE ONLY. IF CERTAIN DIMENSIONS ARE CRITICAL PLEASE VERIFY THOSE DIMENSIONS WITH YOUR SALESPERSON

MODEL NUMBER: SSG-8-WT

OVERALL WIDTH: 6 1/2" OVERALL LENGTH: 100 1/16"

**INSIDE OPENING LENGTH: 90 5/16"** 

**GATE LENGTH: 96"** 

**OVERALL HEIGHT: 46 1/4"** 

WELDED STEEL CONSTRUCTION

TOUGH BAKED IN POWDER COATED WHITE FINISH