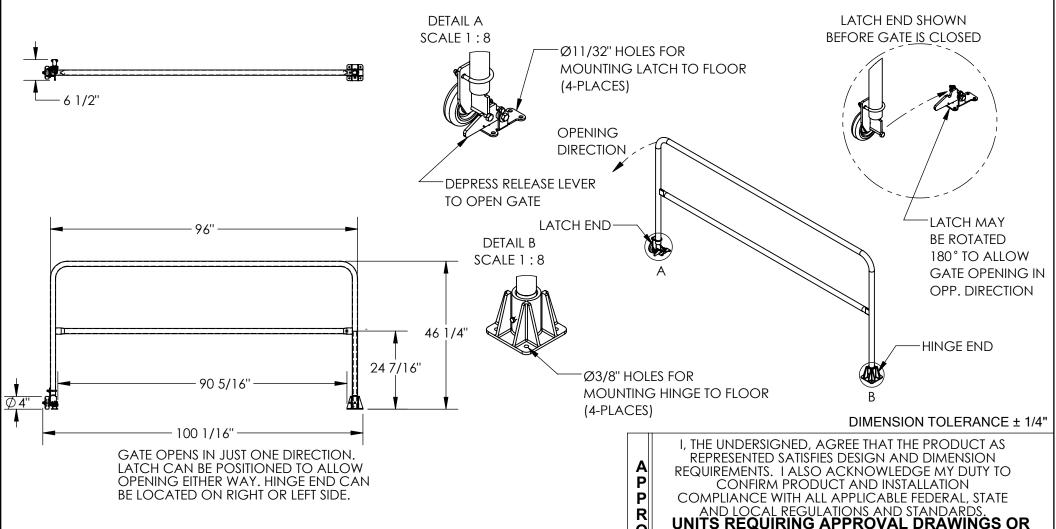

## SAFETY SWING GATE - SSG-8

APPROX WEIGHT: 55.10 lbs.

DOES NOT INCLUDE WEIGHT OF POWER OR PACK.

\*\*\* ANY ADDITIONS, DELETIONS, OR OMISSIONS MUST BE CORRECTED ON THIS DRAWING AS THIS DRAWING WILL BE CONSIDERED ALL INCLUSIVE \*\*\*
ALL GRAPHICS PROVIDED ARE FOR REFERENCE ONLY. IF CERTAIN DIMENSIONS ARE CRITICAL PLEASE VERIFY THOSE DIMENSIONS WITH YOUR SALESPERSON

## STANDARD FEATURES

MODEL NUMBER: SSG-8 OVERALL WIDTH: 6 1/2"

OVERALL LENGTH: 100 1/16" INSIDE OPENING LENGTH: 90 5/16"

GATE LENGTH: 96"

OVERALL HEIGHT: 46 1/4"

WELDED STEEL CONSTRUCTION

TOUGH BAKED IN POWDER COATED YELLOW FINISH