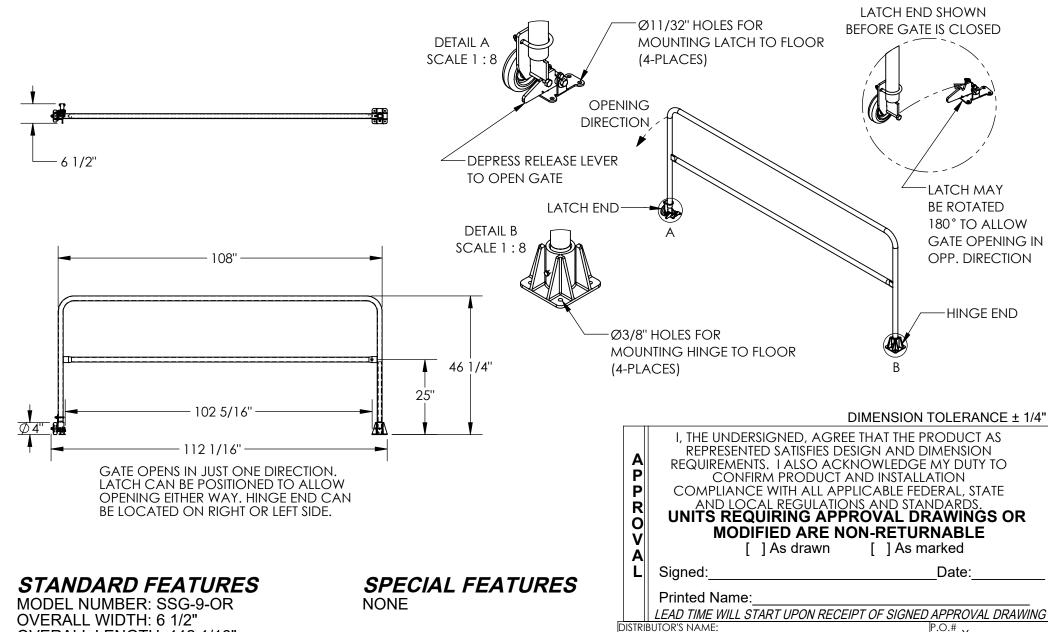

## SAFETY SWING GATE - SSG-9-OR

APPROX WEIGHT: 67.54 lbs.

\*\*\* ANY ADDITIONS, DELETIONS, OR OMISSIONS MUST BE CORRECTED ON THIS DRAWING AS THIS DRAWING WILL BE CONSIDERED ALL INCLUSIVE \*\*\* ALL GRAPHICS PROVIDED ARE FOR REFERENCE ONLY. IF CERTAIN DIMENSIONS ARE CRITICAL PLEASE VERIFY THOSE DIMENSIONS WITH YOUR SALESPERSON

OVERALL LENGTH: 112 1/16"

INSIDE OPENING LENGTH: 102 5/16"

**GATE LENGTH: 108"** 

**OVERALL HEIGHT: 46 1/4"** 

WELDED STEEL CONSTRUCTION TOUGH BAKED IN POWDER COATED ORANGE FINISH

VESTIL MANUFACTURING DRAWN BY: M.SHOAFF