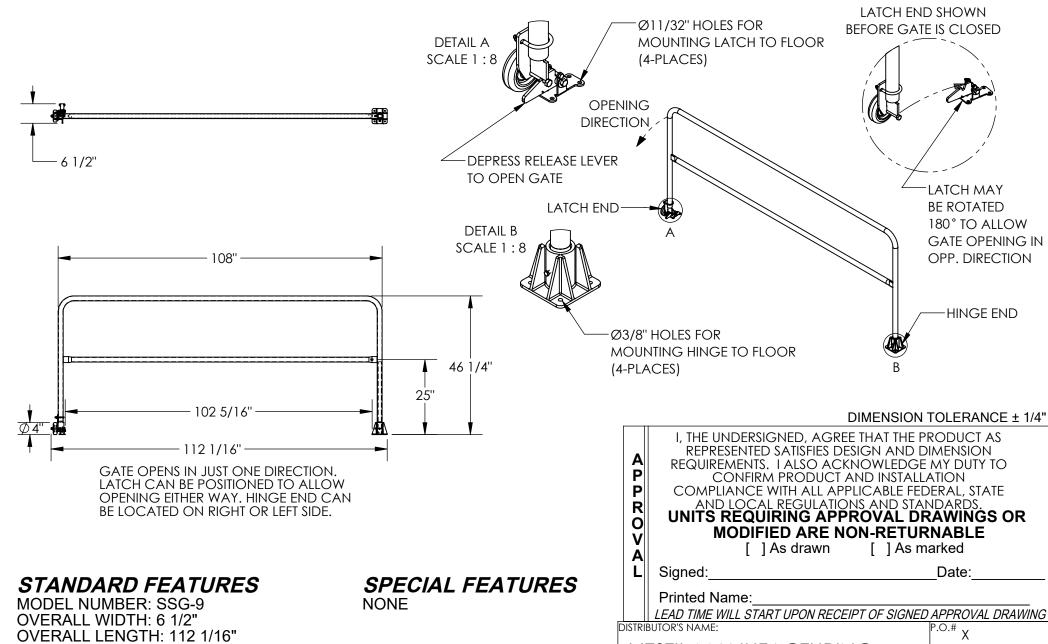

## SAFETY SWING GATE - SSG-9

APPROX WEIGHT: 67.54 lbs.

\*\*\* ANY ADDITIONS, DELETIONS, OR OMISSIONS MUST BE CORRECTED ON THIS DRAWING AS THIS DRAWING WILL BE CONSIDERED ALL INCLUSIVE \*\*\* ALL GRAPHICS PROVIDED ARE FOR REFERENCE ONLY. IF CERTAIN DIMENSIONS ARE CRITICAL PLEASE VERIFY THOSE DIMENSIONS WITH YOUR SALESPERSON

INSIDE OPENING LENGTH: 102 5/16"

**GATE LENGTH: 108"** 

**OVERALL HEIGHT: 46 1/4"** WELDED STEEL CONSTRUCTION

TOUGH BAKED IN POWDER COATED YELLOW FINISH

VESTIL MANUFACTURING DRAWN BY: MTS

W.O.# SALES: X 1/17/2013 SCALE: 1:32 FILE NAME: