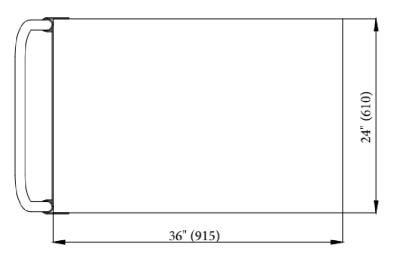

## STANDARD FEATURES

MODEL NUMBER IS SSPT-2436 CAPACITY IS 2,000 LBS OVERALL WIDTH IS 24" PLATFORM LENGTH IS 36" PLATFORM HEIGHT IS 9 1/2" OVERALL HEIGHT IS 34" STAINLESS STEEL CONSTRUCTION