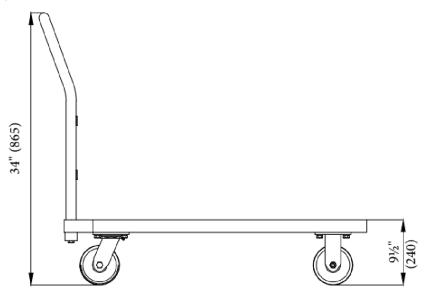

## STANDARD FEATURES

MODEL NUMBER IS SSPT-2436 CAPACITY IS 2,000 LBS OVERALL WIDTH IS 24" PLATFORM LENGTH IS 36" PLATFORM HEIGHT IS 9 1/2" OVERALL HEIGHT IS 34" STAINLESS STEEL CONSTRUCTION