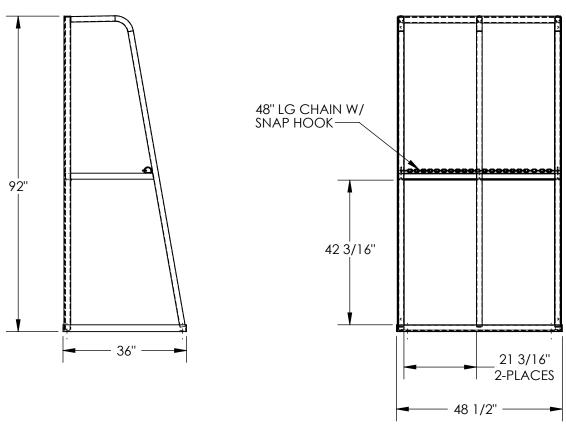

## STANDARD FEATURES

MODEL NUMBER IS: SSRT-47-HP-WB-1 CAPACITY IS: 1,500 LBS. PER BAY

OVERALL WIDTH IS: 48 1/2" OVERALL DEPTH IS: 36" OVERALL HEIGHT IS: 92"

2 STORAGE BAYS; 21 3/16" BETWEEN BAYS

SUPPLIED WITH LAG DOWN POINTS WITH Ø9/16" HOLES

ALL STEEL CONSTRUCTION

48" LG CHAIN W/ SNAP HOOKS AT EACH END TOUGH BAKED IN POWDER COATED BLUE FINISH