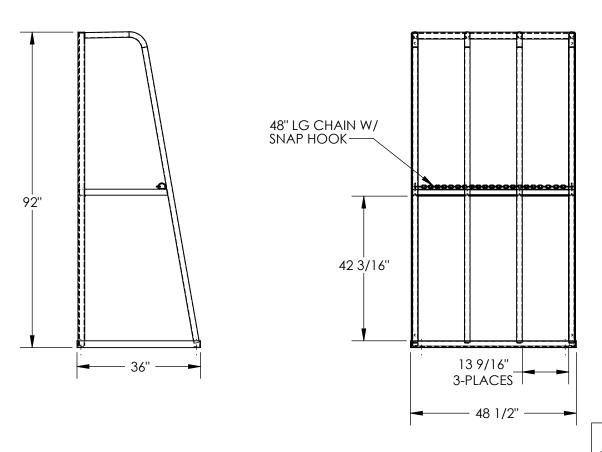

## STANDARD FEATURES

MODEL NUMBER IS: SSRT-47-HP-WB-4 CAPACITY IS: 1.500 LBS. PER BAY

OVERALL WIDTH IS: 48 1/2" OVERALL DEPTH IS: 36" OVERALL HEIGHT IS: 92"

3 STORAGE BAYS; 13 9/16" BETWEEN BAYS

SUPPLIED WITH LAG DOWN POINTS WITH Ø9/16" HOLES

ALL STEEL CONSTRUCTION

48" LG CHAIN W/ SNAP HOOKS AT EACH END TOUGH BAKED IN POWDER COATED BLUE FINISH