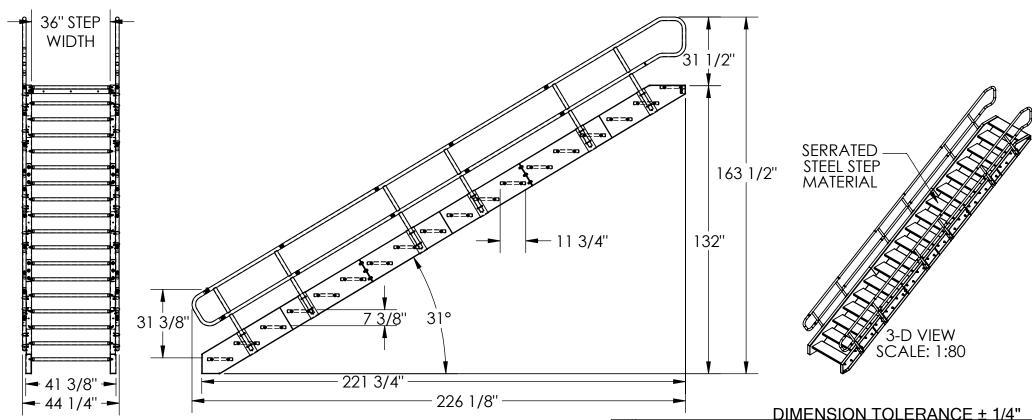

## STANDARD FEATURES

SPECIAL FEATURES NONE

MODEL NUMBER: STAIR-132 MAX CAPACITY: 1,000 LBS.

STEP WIDTH: 36"

STEP HEIGHT SPACING: 11 3/4"

**TOP STEP HEIGHT: 132"** RUN DIMENSION: 221 3/4" OVERALL WIDTH: 44 1/4" OVERALL LENGTH: 226 1/8" **OVERALL HEIGHT: 163 1/2"** 

STEEL TREADPLATE

STEP MATERIAL (31 1/2" DEEP x 36" WIDE)

CLIMB ANGLE: 31° (APPROX.) STAIR IS TOUGH BAKED IN POWDER COATED BLUE FINISH

HANDRAIL IS TOUGH BAKED IN POWDER COATED YELLOW FINISH

MODULAR DESIGN WITH BOLT-ON HANDRAIL UNIT SHIPS KNOCKED-DOWN ASSEMBLY REQUIRED) TOP STEP IS FLUSH WITH THE LANDING