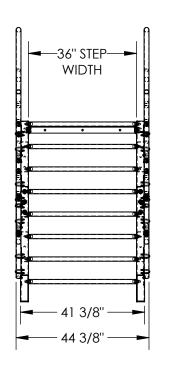

## STANDARD FEATURES

**MODEL NUMBER: STAIR-60** MAX CAPACITY: 1,000 LBS.

STANDARD MODULAR DESIGN WITH BOLT-ON HANDRAIL UNIT SHIPS KNOCKED-DOWN (ASSEMBLY REQUIRED) TOP STEP IS FLUSH WITH THE LANDING

CLIMB ANGLE: 31° (APPROX.) STEP HEIGHT SPACING: 31°

**TOP STEP HEIGHT: 60" RUN DIMENSION: 101 7/8"** 

OVERALL DIMENSIONS: 44 3/8" W x 111" L x 91 1/2" H STAIR IS TOUGH BAKED IN POWDER COATED BLUE FINISH HANDRAIL IS TOUGH BAKED IN POWDER COATED YELLOW FINISH