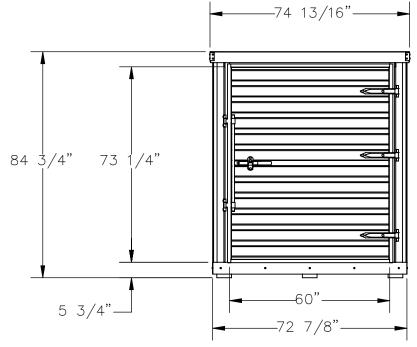

## STANDARD FEATURES

MODEL NUMBER IS: STOR-612-G-W-1RH-WD UNIFORM FLOOR CAPACITY IS: 5,500 LBS.

OVERALL WIDTH IS: 74 13/16"

USABLE WIDTH IS: 69 1/2" (NOT SHOWN)

OVERALL DEPTH IS: 152 13/16"

USABLE DEPTH IS: 145 3/4" (NOT SHOWN)

OVERALL HEIGHT IS: 84 3/4"

USABLE INTERIOR HEIGHT IS: 77 3/8" (NOT SHOWN)

USABLE DOOR OPENING IS: 60"W x 73 1/4"H

WOODEN FLOOR HEIGHT IS: 5 3/4"

ROOF SNOW LOAD RATING: 45 LBS / SQ FT.

MAINTENANCE FREE GALVANIZED STEEL CONSTRUCTION