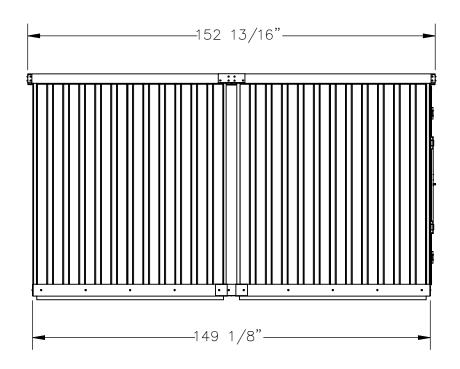

## STANDARD FEATURES

MODEL NUMBER IS: STOR-612-G-W-1RH-WD UNIFORM FLOOR CAPACITY IS: 5,500 LBS.

OVERALL WIDTH IS: 74 13/16"

USABLE WIDTH IS: 69 1/2" (NOT SHOWN)

OVERALL DEPTH IS: 152 13/16"

USABLE DEPTH IS: 145 3/4" (NOT SHOWN)