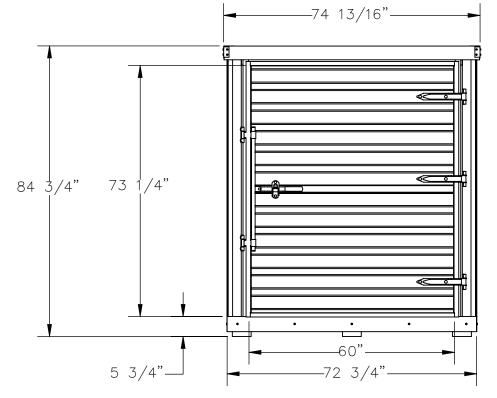

## STANDARD FEATURES

MODEL NUMBER IS: STOR-66-G-W-1RH-WD UNIFORM FLOOR CAPACITY IS: 2,750 LBS.

OVERALL WIDTH IS: 74 13/16"

USABLE WIDTH IS: 69 1/2" (NOT SHOWN)

**OVERALL DEPTH IS: 76 3/8"** 

USABLE DEPTH IS: 69 3/4" (NOT SHOWN)

**OVERALL HEIGHT IS: 84 3/4"** 

USABLE INTERIOR HEIGHT IS: 77 3/8" (NOT SHOWN)

USABLE DOOR OPENING IS: 60"W x 73 1/4"H

WOODEN FLOOR HEIGHT IS: 5 3/4"

ROOF SNOW LOAD RATING: 45 LBS / SQ FT.

MAINTENANCE FREE GALVANIZED STEEL CONSTRUCTION