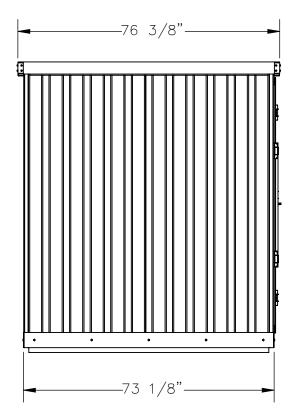

## STANDARD FEATURES

MODEL NUMBER IS: STOR-66-G-W-1RH-WD UNIFORM FLOOR CAPACITY IS: 2,750 LBS.

OVERALL WIDTH IS: 74 13/16"

USABLE WIDTH IS: 69 1/2" (NOT SHOWN)

**OVERALL DEPTH IS: 76 3/8"** 

USABLE DEPTH IS: 69 3/4" (NOT SHOWN)