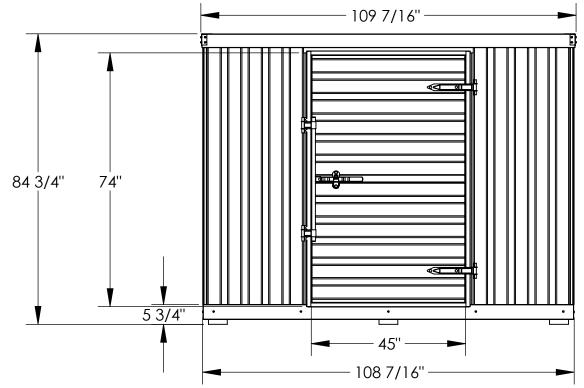

## STANDARD FEATURES

MODEL NUMBER IS: STOR-96-G-W-1RH **GALVANIZED STEEL CONSTRUCTION** 51 SQ-FT USABLE FLOOR SPACE UNIFORM CAPACITY OF FLOOR IS: 2,750 # OVERALL WIDTH IS: 109 7/16" USABLE WIDTH INSIDE IS: 104 3/4" **OVERALL DEPTH IS: 76 3/4" USABLE DEPTH INSIDE IS: 69 3/4" OVERALL HEIGHT IS: 84 3/4" USABLE HEIGHT INSIDE IS: 77 7/16"** USABLE DOOR OPENING IS: 45" W X 74" H WOODEN FLOOR HEIGHT IS: 5 3/4" H **ROOF CAN SUPPORT SNOW WEIGHT UP TO 45 LBS PER SQ-FT** 