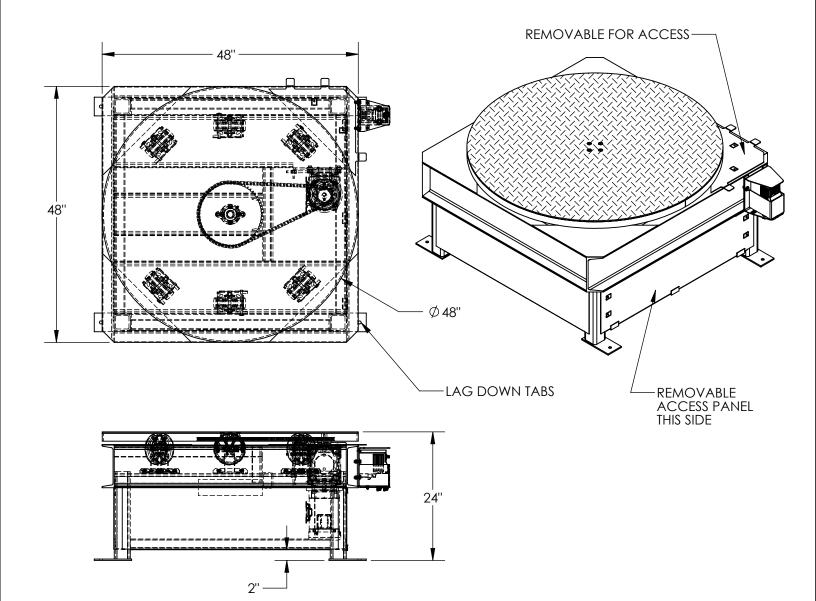

## STAND ALONE POWERED CAROUSEL - STPC-CD

APPROX WEIGHT: 858.09 lbs. DOES NOT INCLUDE WEIGHT OF POWER OR PACKAGING!!!

\*\*\*ANY ADDITIONS, DELETIONS, OR OMISSIONS MUST BE CORRECTED ON THIS DRAWING AS THIS DRAWING WILL BE CONSIDERED ALL INCLUSIVE\*\*\*

ALL GRAPHICS PROVIDED ARE FOR REFERENCE ONLY. IF CERTAIN DIMENSIONS ARE CRITICAL PLEASE VERIFY THOSE DIMENSIONS WITH YOUR SALESPERSON

DIMENSION TOLERANCE ± 1/4"

| APPROVA- | REQUIREA<br>CC<br>COMPLIA<br>AND<br>UNITS R                  | REQUIREMENTS. I ALSO ACKNOWLEDGE MY DUT<br>CONFIRM PRODUCT AND INSTALLATION<br>COMPLIANCE WITH ALL APPLICABLE FEDERAL, ST<br>AND LOCAL REGULATIONS AND STANDARDS.<br>UNITS REQUIRING APPROVAL DRAWING<br>MODIFIED ARE NON-RETURNABLE<br>[] As drawn [] As marked |                                                                                                                                                                                                                                                                                                                                                          |                                                                                                                                                                                                                                                                                                   |                                                                                                                              |
|----------|--------------------------------------------------------------|------------------------------------------------------------------------------------------------------------------------------------------------------------------------------------------------------------------------------------------------------------------|----------------------------------------------------------------------------------------------------------------------------------------------------------------------------------------------------------------------------------------------------------------------------------------------------------------------------------------------------------|---------------------------------------------------------------------------------------------------------------------------------------------------------------------------------------------------------------------------------------------------------------------------------------------------|------------------------------------------------------------------------------------------------------------------------------|
|          |                                                              |                                                                                                                                                                                                                                                                  |                                                                                                                                                                                                                                                                                                                                                          |                                                                                                                                                                                                                                                                                                   | _Date:                                                                                                                       |
| DISTRI   | LEAD TIME WILL START UPON RECEIPT OF SIGNED APPROVAL DRAWING |                                                                                                                                                                                                                                                                  |                                                                                                                                                                                                                                                                                                                                                          |                                                                                                                                                                                                                                                                                                   |                                                                                                                              |
|          |                                                              | NUFAC                                                                                                                                                                                                                                                            | TURIN                                                                                                                                                                                                                                                                                                                                                    | G                                                                                                                                                                                                                                                                                                 | W.O.# X                                                                                                                      |
|          |                                                              |                                                                                                                                                                                                                                                                  | 7/1                                                                                                                                                                                                                                                                                                                                                      | //13                                                                                                                                                                                                                                                                                              | SALES: X                                                                                                                     |
|          | Λ                                                            |                                                                                                                                                                                                                                                                  |                                                                                                                                                                                                                                                                                                                                                          | SCALE: 1:18                                                                                                                                                                                                                                                                                       | 20-007-132                                                                                                                   |
|          | F<br>F<br>C<br>DIST<br>DR<br>F<br>REFI                       | A<br>P<br>P<br>C<br>C<br>C<br>C<br>C<br>C<br>C<br>C<br>C<br>C<br>C<br>C<br>C                                                                                                                                                                                     | A<br>P<br>P<br>P<br>R<br>O<br>V<br>A<br>L<br>Signed:<br>L<br>DISTRIBUTOR'S NAME:<br>VESTIL MANUFAC<br>DRAWN BY:<br>REFERENCE:<br>X<br>REPRESENTED SAT<br>REQUIREMENTS. I AL<br>CONFIRM PRO<br>COMPLIANCE WITH<br>AND LOCAL REC<br>UNITS REQUIRIN<br>MODIFIED A<br>[] As d<br>Signed:<br>LEAD TIME WILL START UP<br>DISTRIBUTOR'S NAME:<br>VESTIL MANUFAC | A<br>P<br>P<br>R<br>O<br>V<br>A<br>L<br>COMPLIANCE WITH ALL APPL<br>AND LOCAL REGULATION<br>UNITS REQUIRING APPR<br>MODIFIED ARE NO<br>[] As drawn<br>Signed:<br>Printed Name:<br>LEAD TIME WILL START UPON RECEIF<br>DISTRIBUTOR'S NAME:<br>VESTIL MANUFACTURIN<br>DRAWN BY: MTS<br>REFERENCE: X | P<br>P<br>P<br>R<br>O<br>V<br>A<br>L<br>Distributor's NAME:<br>D<br>D<br>D<br>D<br>D<br>D<br>D<br>D<br>D<br>D<br>D<br>D<br>D |