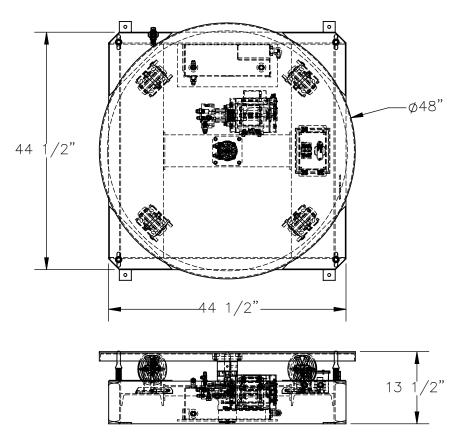

# STAND ALONE HYDRAULIC POWERED CAROUSEL - STPC-EHD

APPROX WEIGHT: 549 lbs.

DOES NOT INCLUDE WEIGHT OF POWER OR PACKAGING!!!

\*\*\* ANY ADDITIONS, DELETIONS, OR OMISSIONS MUST BE CORRECTED ON THIS DRAWING AS THIS DRAWING WILL BE CONSIDERED ALL INCLUSIVE \*\*\* ALL GRAPHICS PROVIDED ARE FOR REFERENCE ONLY. IF CERTAIN DIMENSIONS ARE CRITICAL PLEASE VERIFY THOSE DIMENSIONS WITH YOUR SALESPERSON.

#### STANDARD FEATURES

MODEL NUMBER: STPC-EHD

CAPACITY: 4000 LBS LEVEL HEIGHT: 13 1/2"

TOP PLATE: Ø 48" TREAD PLATE (4) 6" x 2" SEMI-STEEL CASTERS

**PÓWER: 115V AC INPUT** 

INTERNAL MOTOR/PUMP HYDRAULIC UNIT

APPROX. 8 RPM FIXED SPEED

**CLOCKWISE DIRECTION GUARDED FOOT CONTROL** 

\*\*\*POWER UNIT IS NOT DESIGNED FOR

**CONTINUOUS RUNNING\*\*\*** 

FRAME IS DURABLE LIQUID PAINT BLUE FINISH DECK IS DURABLE LIQUID PAINT YELLOW FINISH