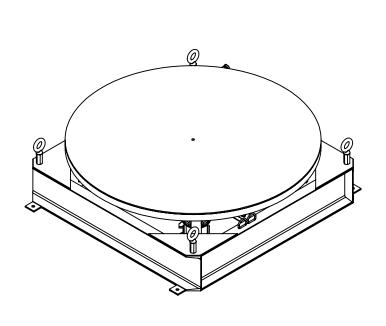

# STAND ALONE HYDRAULIC POWERED CAROUSEL - STPC-EHD

APPROX WEIGHT: 549 lbs.

DOES NOT INCLUDE WEIGHT OF POWER OR PACKAGING!!!

\*\*\* ANY ADDITIONS, DELETIONS, OR OMISSIONS MUST BE CORRECTED ON THIS DRAWING AS THIS DRAWING WILL BE CONSIDERED ALL INCLUSIVE \*\*\* ALL GRAPHICS PROVIDED ARE FOR REFERENCE ONLY. IF CERTAIN DIMENSIONS ARE CRITICAL PLEASE VERIFY THOSE DIMENSIONS WITH YOUR SALESPERSON.

#### STANDARD FEATURES

MODEL NUMBER: STPC-EHD

CAPACITY: 4000 LBS LEVEL HEIGHT: 13 1/2"

TOP PLATE: Ø 48" TREAD PLATE (4) 6" x 2" SEMI-STEEL CASTERS

**PÓWER: 115V AC INPUT** 

INTERNAL MOTOR/PUMP HYDRAULIC UNIT

APPROX. 8 RPM FIXED SPEED

**CLOCKWISE DIRECTION GUARDED FOOT CONTROL** 

\*\*\*POWER UNIT IS NOT DESIGNED FOR

**CONTINUOUS RUNNING\*\*\*** 

FRAME IS DURABLE LIQUID PAINT BLUE FINISH DECK IS DURABLE LIQUID PAINT YELLOW FINISH