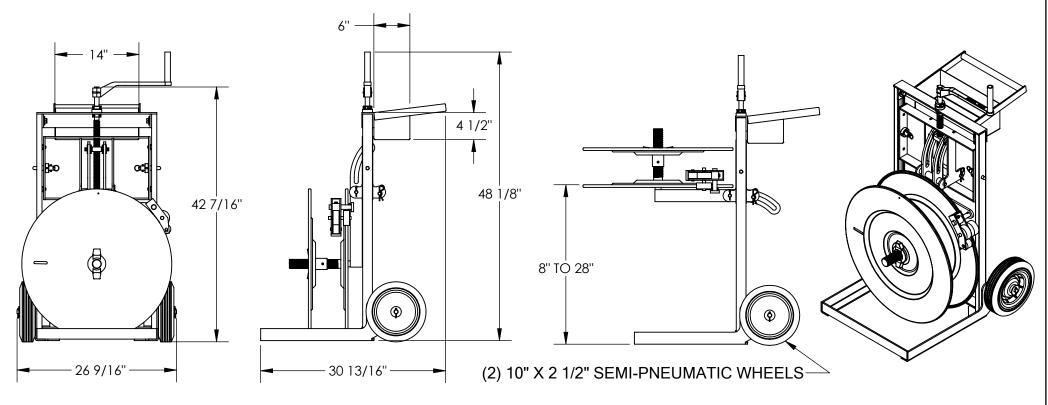

## STANDARD FEATURES

MODEL NUMBER IS STRAP-VH OVERALL WIDTH IS 26 9/16" OVERALL LENGTH IS 30 13/16" OVERALL HEIGHT IS 48 1/8" STRAP MAX. RAISED HEIGHT IS 28" STRAP MAX. LOWERD HEIGHT IS 8" EQUIPMENT TRAY MEASURES 14" X 6" X 4 1/2" EQUIPPED WITH (2) 10" X 2 1/2" SEMI-PNEUMATIC WHEELS FRAME TOUGH BAKED IN POWDER COAT BLUE FINISH REEL HOLDER TOUGH BAKED IN POWDER COAT YELLOW FINISH