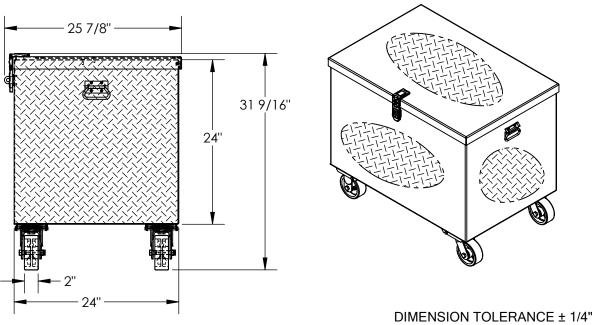

## STANDARD FEATURES

MODEL NUMBER IS STTB-2436-C OVERALL WIDTH IS 37 1/4" **USABLE WIDTH IS 37"** OVERALL DEPTH IS 25 7/8" USABLE DEPTH IS 24" **OVERALL HEIGHT IS 31 9/16" USABLE HEIGHT IS 24"** MAX CAPACITY IS 3000 LBS. TOUGH BAKED IN POWDER COAT BLACK FINISH CASTERS ARE 5" x 2" POLY ON STEEL 2 SWIVEL, 2 RIGID