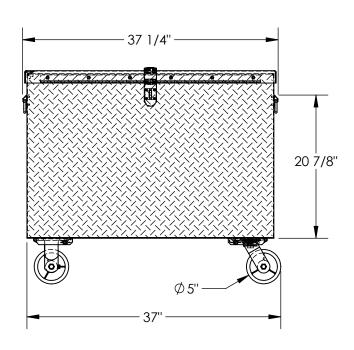

## STANDARD FEATURES

MODEL NUMBER IS STTB-2436-C OVERALL WIDTH IS 37 1/4" **USABLE WIDTH IS 37"** OVERALL DEPTH IS 25 7/8" USABLE DEPTH IS 24" **OVERALL HEIGHT IS 31 9/16" USABLE HEIGHT IS 24"** MAX CAPACITY IS 3000 LBS. TOUGH BAKED IN POWDER COAT BLACK FINISH CASTERS ARE 5" x 2" POLY ON STEEL 2 SWIVEL, 2 RIGID