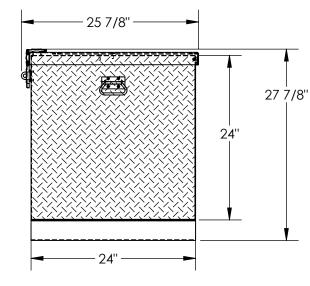

## STANDARD FEATURES

MODEL NUMBER IS STTB-2436-F OVERALL WIDTH IS 37 1/4" **USABLE WIDTH IS 36"** OVERALL DEPTH IS 25 7/8" **USABLE DEPTH IS 24" OVERALL HEIGHT IS 27 7/8" USABLE HEIGHT IS 24"** MAX CAPACITY IS 3000 LBS. TOUGH BAKED IN POWDER COAT BLACK FINISH **12" FORK POCKET CENTERS** 