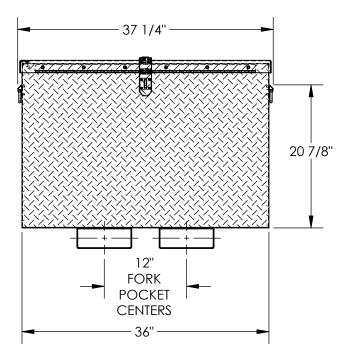

## STANDARD FEATURES

MODEL NUMBER IS STTB-2436-F OVERALL WIDTH IS 37 1/4" **USABLE WIDTH IS 36"** OVERALL DEPTH IS 25 7/8" **USABLE DEPTH IS 24" OVERALL HEIGHT IS 27 7/8" USABLE HEIGHT IS 24"** MAX CAPACITY IS 3000 LBS. TOUGH BAKED IN POWDER COAT BLACK FINISH **12" FORK POCKET CENTERS** 