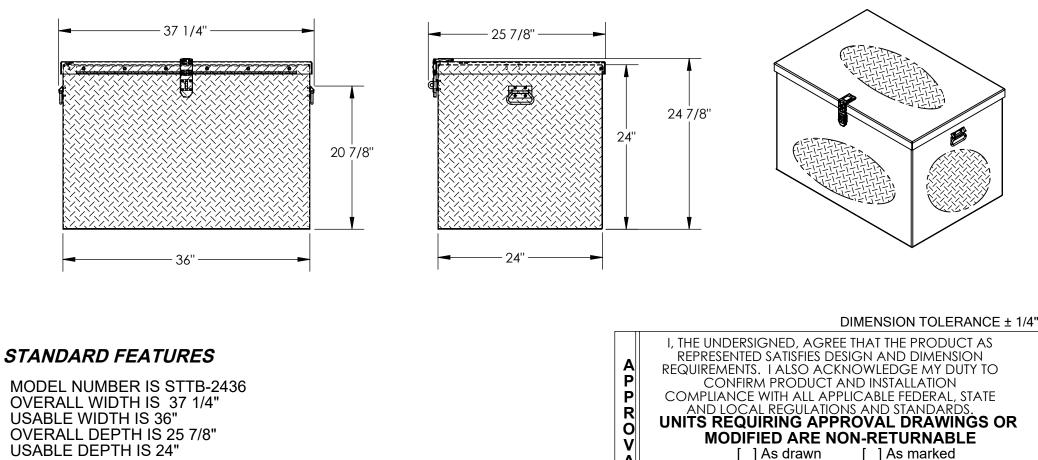

## STEEL TREADPLATE TOOLBOX - STTB-2436

APPROX WEIGHT: 116.87 lbs. DOES NOT INCLUDE WEIGHT OF POWER OR PACKAGING!!

\*\*\* ANY ADDITIONS, DELETIONS, OR OMISSIONS MUST BE CORRECTED ON THIS DRAWING AS THIS DRAWING WILL BE CONSIDERED ALL INCLUSIVE \*\*\* ALL GRAPHICS PROVIDED ARE FOR REFERENCE ONLY. IF CERTAIN DIMENSIONS ARE CRITICAL PLEASE VERIFY THOSE DIMENSIONS WITH YOUR SALESPERSON

OVERALL DEPTH IS 25 7/8" USABLE DEPTH IS 24" OVERALL HEIGHT IS 24 7/8" USABLE HEIGHT IS 24" MAX CAPACITY IS 3000 LBS

TOUGH BAKED IN POWDER COAT BLACK FINISH