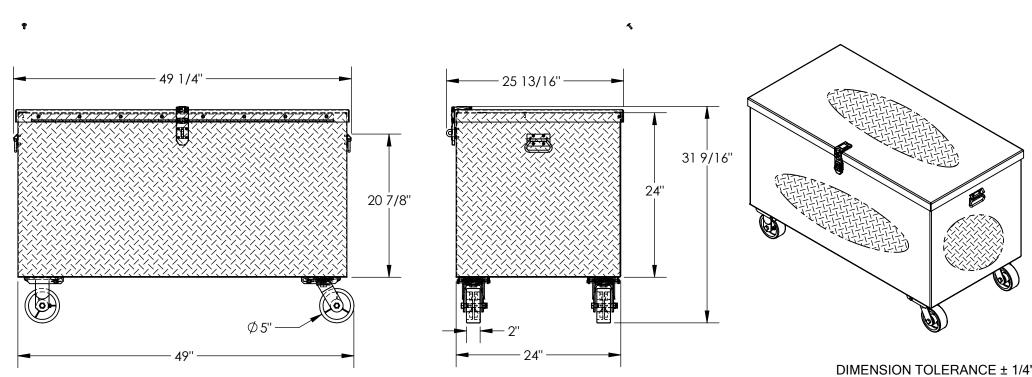

## STANDARD FEATURES

NONE

MODEL NUMBER IS STTB-2448-C OVERALL WIDTH IS 49 1/4" **USABLE WIDTH IS 49"** OVERALL DEPTH IS 25 13/16" **USABLE DEPTH IS 24" OVERALL HEIGHT IS 31 9/16"** USABLE HEIGHT IS 24" MAX CAPACITY IS 3000 LBS. TOUGH BAKED IN POWDER COAT BLACK FINISH CASTERS ARE 5" x 2" POLY ON STEEL 2 SWIVEL, 2 RIGID SPECIAL FEATURES