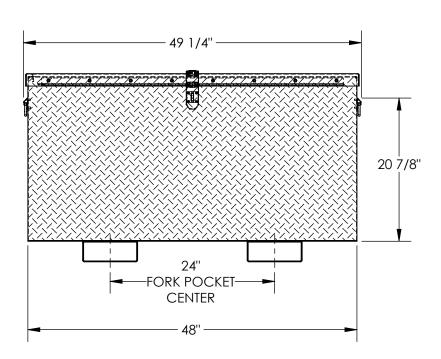

## 25 13/16" 24" 27 7/8'

## STANDARD FEATURES

MODEL NUMBER IS STTB-2448-F OVERALL WIDTH IS 49 1/4" **USABLE WIDTH IS 48"** OVERALL DEPTH IS 25 13/16" **USABLE DEPTH IS 24" OVERALL HEIGHT IS 27 7/8" USABLE HEIGHT IS 24"** MAX CAPACITY IS 3000 LBS. TOUGH BAKED IN POWDER COAT BLACK FINISH FORK POCKET CENTERS ARE 24"