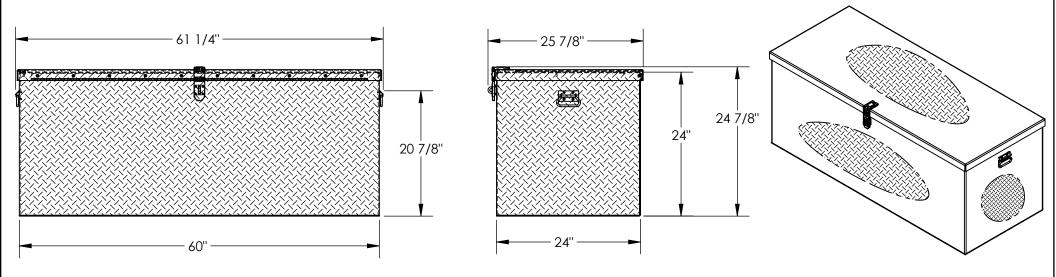

## STANDARD FEATURES

MODEL NUMBER IS STTB-2460 OVERALL WIDTH IS 61 1/4" USABLE WIDTH IS 60" OVERALL DEPTH IS 25 7/8" USABLE DEPTH IS 24" OVERALL HEIGHT IS 24 7/8" USABLE HEIGHT IS 24" MAX CAPACITY IS 3000 LBS. TOUGH BAKED IN POWDER COAT BLACK FINISH